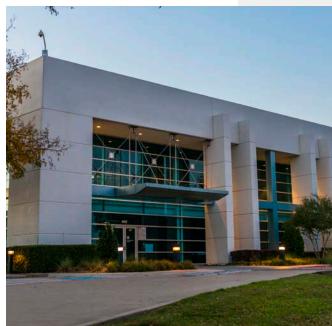

#### Westport 9 161,559 SF Available

- Total Office: 7,520 SF
  5,700 SF Main Office
  1,820 SF Shipping/Receiving
- Open Office Spaces
- Executive Offices
- Break Rooms
- Conference Rooms
- Men & Women's Restrooms
- I.T. Room
- Storage spaces

Shipping/Receiving Office