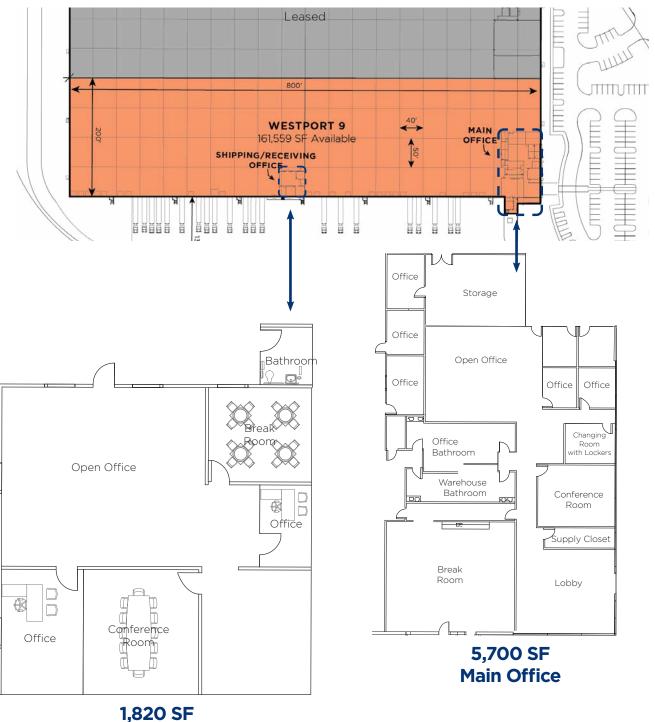

# Available Space

- 161,559 SF available
- 7,520 SF of office space
  - 5,700 SF Main Office
  - 1,820 SF Shipping/Receiving
- 100% HVAC in warehouse
- 130' truck court
- 21 dock doors (1 ramp and overhead door)

#### Westport 9 161,559 SF Available

- Total Office: 7,520 SF
  5,700 SF Main Office
  1,820 SF Shipping/Receiving
- Open Office Spaces
- Executive Offices
- Break Rooms
- Conference Rooms
- Men & Women's Restrooms
- I.T. Room
- Storage spaces

Shipping/Receiving Office