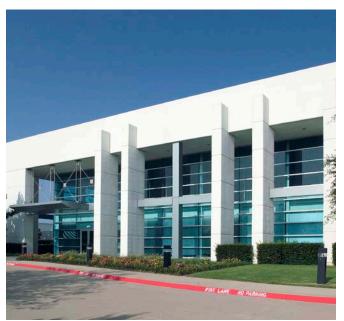

# Alliance Westport 9

161,559 SF AVAILABLE

400 Intermodal Parkway Fort Worth, TX 76177 Tarrant County

# **Building Features**

- 321,717 SF
- 400' building depth
- 30' clear height
- 40' x 50' bay spacing
- ESFR fire protection system
- Painted (white) interior walls
- Heavy landscape and irrigation