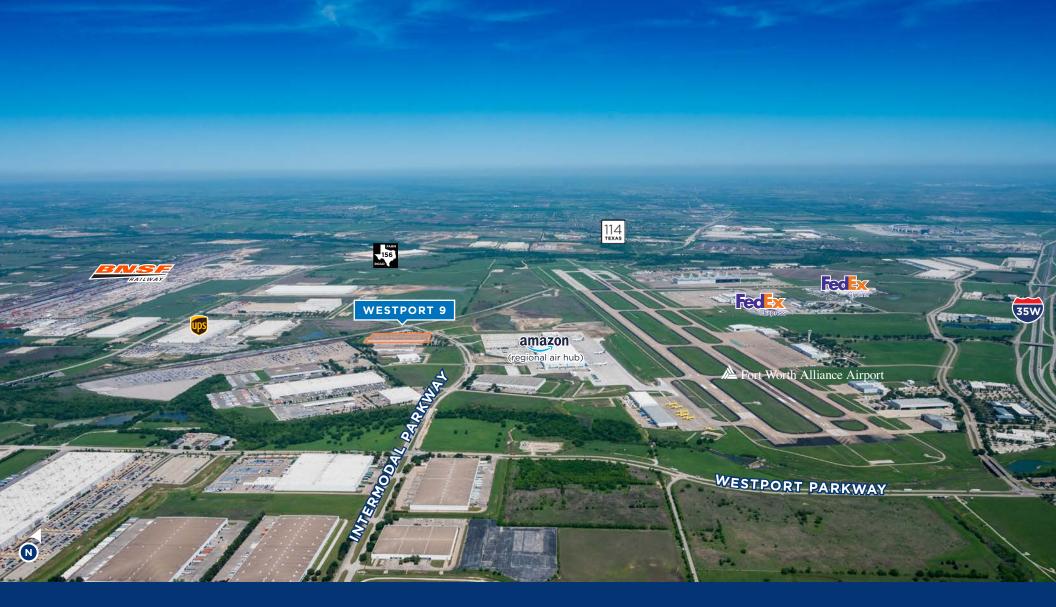

## AllianceTexas Logistics Amenities

- 1 minute to BNSF Railway's Alliance Intermodal Facility
- 1 minute to Amazon Regional Air Hub
- 2 miles to I-35W and .8 miles to FM-156
- 2 minutes to FedEx Express and FedEx Ground Hubs
- 5 minutes to two (2) UPS Ground Hubs
- US Customs and Border Protection
- Centralized Examination Station