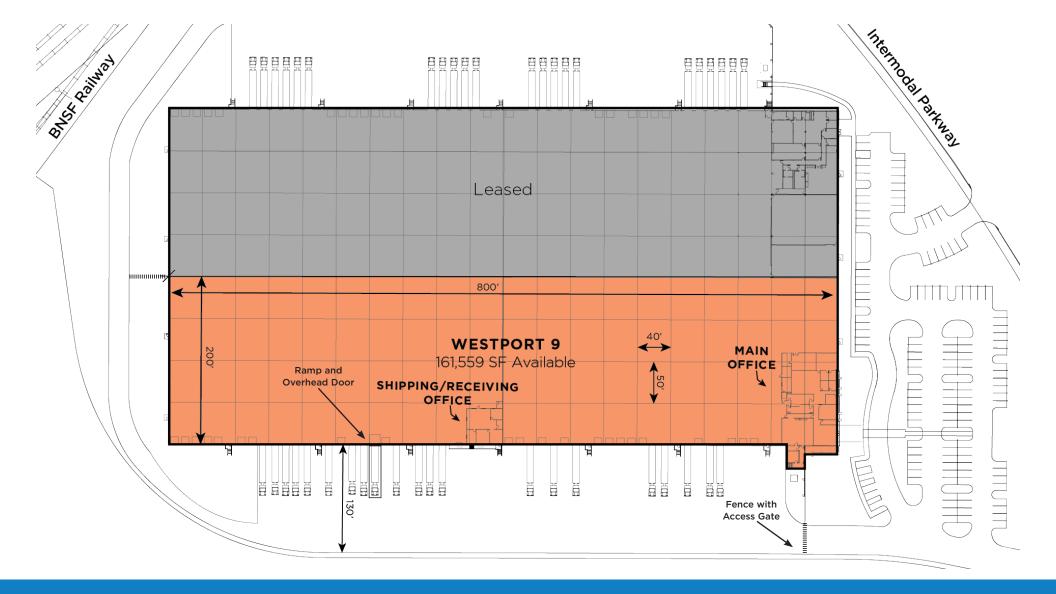

# Available Space

- 161,559 SF available
- 7,520 SF of office space
  - 5,700 SF Main Office
  - 1,820 SF Shipping/Receiving
- 100% HVAC in warehouse
- 130' truck court
- 21 dock doors (1 ramp and overhead door)

- 14 trailer parking spaces against the building
- 102 car parking spaces
- Fence with access gate
- Insulated Warehouse
- Motion Senored T8 lighting in the Warehouse
- Ventilation at 3 air changes per hour

# **Building Features**

- 321,717 SF
- 400' building depth
- 30' clear height
- 40' x 50' bay spacing
- ESFR fire protection system
- Painted (white) interior walls
- Heavy landscape and irrigation