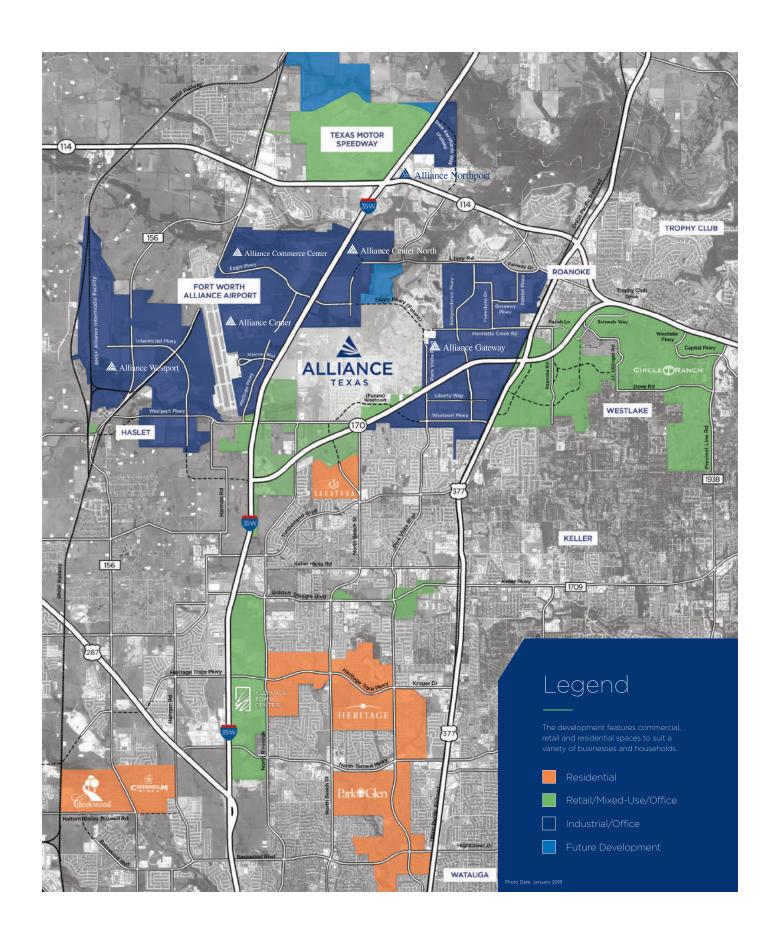

### **OFFICE DISTRICTS**

## There's an office development right for your needs and culture.

# AllianceTexas is home to several major office park developments.

Located in the heart of the DFW metroplex and within reach of an experienced, trained workforce, the office districts at AllianceTexas provide businesses the amenities and facilities they need to flourish.

### Alliance Center<sup>®</sup>

This 2,600-acre business complex surrounds Fort Worth Alliance Airport, grants access to I-35 and is located within a short distance to a variety of dining options.

### Alliance Commerce Center<sup>®</sup>

This 300-acre business park in the heart of AllianceTexas provides 1.7 million square feet of space ideal for companies associated with the distribution, light manufacturing, high-tech and aviation industries.

This integrated, 900-acre mixed-use project includes parks, trails, office spaces, community programming, medical facilities, multifamily housing, hospitality, retail, dining and entertainment.

This 2,500-acre mixed-use development boasts an idyllic setting, and features corporate campuses, a championship golf course and beautiful natural open spaces. It's also home to Front 44, a highly crafted mixed-use development.