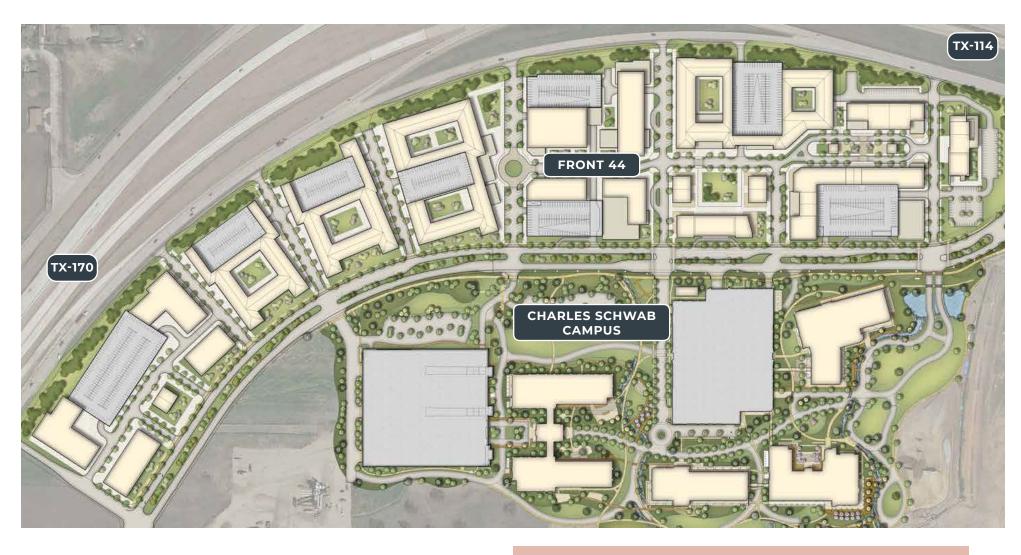

#### Top Employers in the Area

|                         | EMPLOYEES                  | DISTANCE (miles) |
|-------------------------|----------------------------|------------------|
| 1. Fidelity Investments | 6,600                      | 1.6              |
| 2. Sabre Corporation    | 2,736                      | 3.0              |
| 3. Charles Schwab       | 5,500-6,000 (by 2021)      | 0.1              |
| 4. TD Ameritrade        | 2,000                      | 3.3              |
| 5. Deloitte University  | 460 (50,000 visitors/year) | 1.0              |