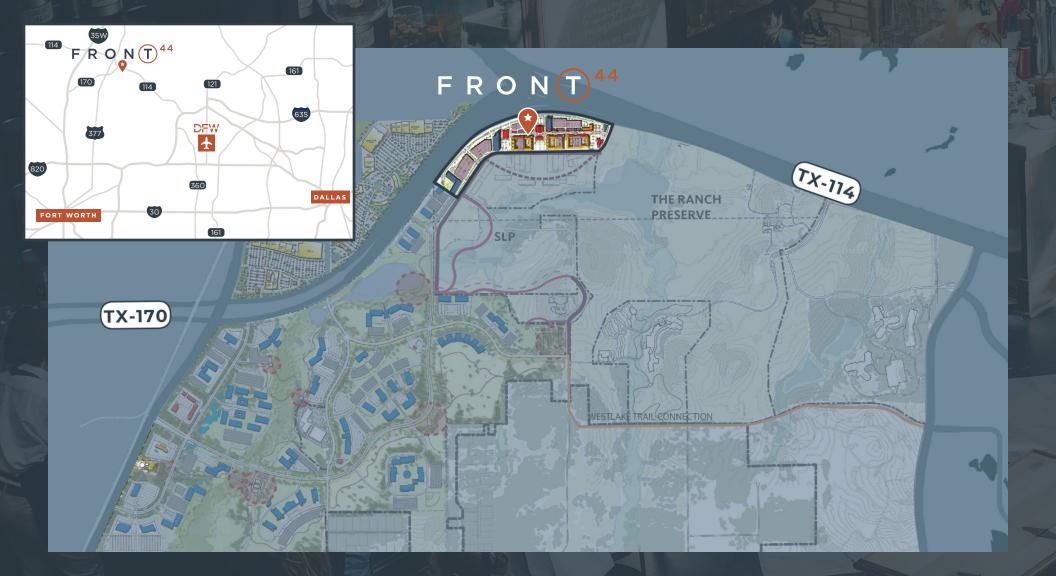

## **Primed for Business**

Located at the intersection of Highway 114 and Highway 170, Front 44 is just a short drive away from both Dallas and Fort Worth. In close proximity to many airports (DFW International - 12 miles, Fort Worth Alliance - 6 miles, Dallas Love Field - 27 miles, Fort Worth Meacham - 15 miles), travel by air is both easy and convenient.

# Embrace Texas hospitality on the front porch of Circle T Ranch

Front 44 is designed to be a modern accent to the unique north Texas rolling-hill landscape, providing a place for friends, families, and neighbors to gather and enjoy one another's company. Circle T Ranch is renowned for its Texas hospitality, where everyone is welcome to sit back, relax, and enjoy the amenities of Front 44.