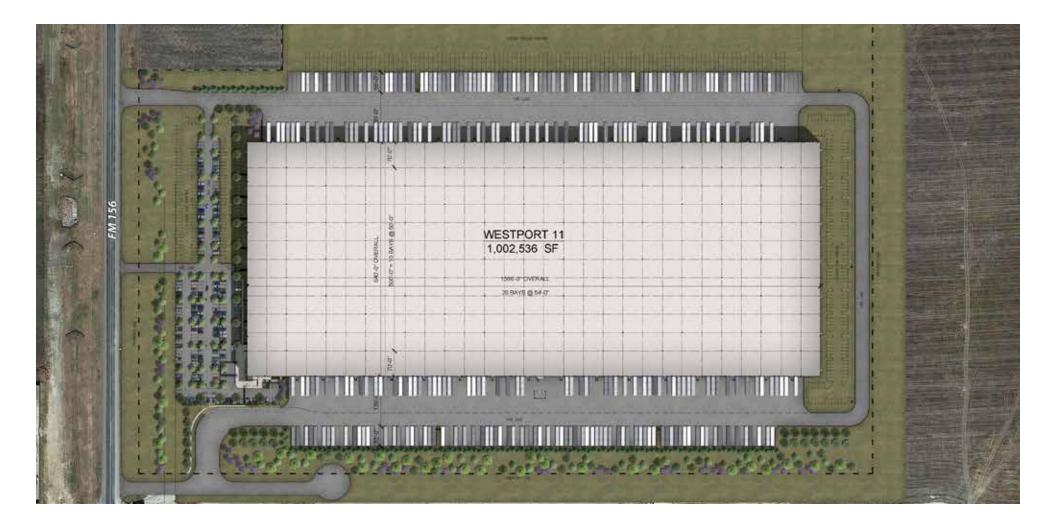

### **Building Features**

- 1,002,536 SF
- 2,775 SF of office space
- 20 dock packages with 35k lbs levelers and seals
- LED warehouse lighting, 1 per bay average
- 40' clear height
- 187 dock doors
- ±219 trailer parking spaces

(expandable to 445)

- ±250 car parking spaces (expandable to ±544)
- 640' building depth
- Cross Dock 190' truck courts (expandable to 3<sup>rd</sup> truck court)
- 50' x 54' bay spacing (70' loading bays)
- 4' x 8' skylights, 1 per 6 bays

- 360° on-site truck circulation available
- On-site truck queuing lane expansion available (over 1,200 lf)
- Clerestory windows
- ESFR fire protection system
- Heating units for freeze protection
- Smooth panel painted tilt-wall construction
- Painted (white) interior walls
- Heavy landscape and irrigation