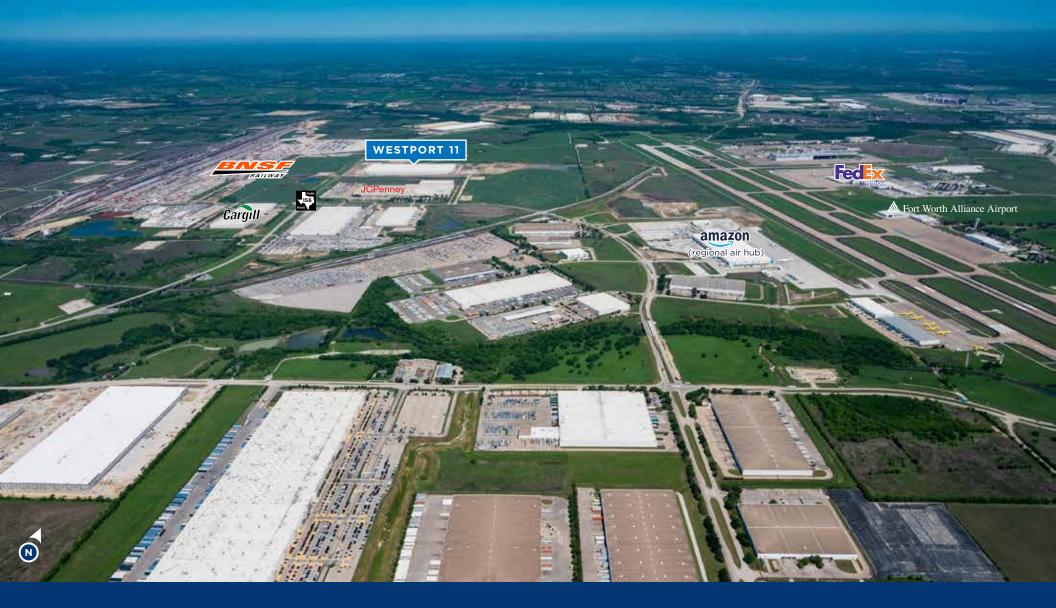

# Alliance Westport 11

### AllianceTexas Logistics Amenities

- 2 minutes to FedEx Express and FedEx Ground Hubs
- 5 minutes to Amazon Regional Air Hub
- 5 minutes to two (2) UPS Ground Hubs
- 10 minutes to BNSF Railway's Alliance Intermodal Facility
- 15 Minutes to UPS Hub at DFW Airport
- US Customs and Border Protection
- Centralized Examination Station