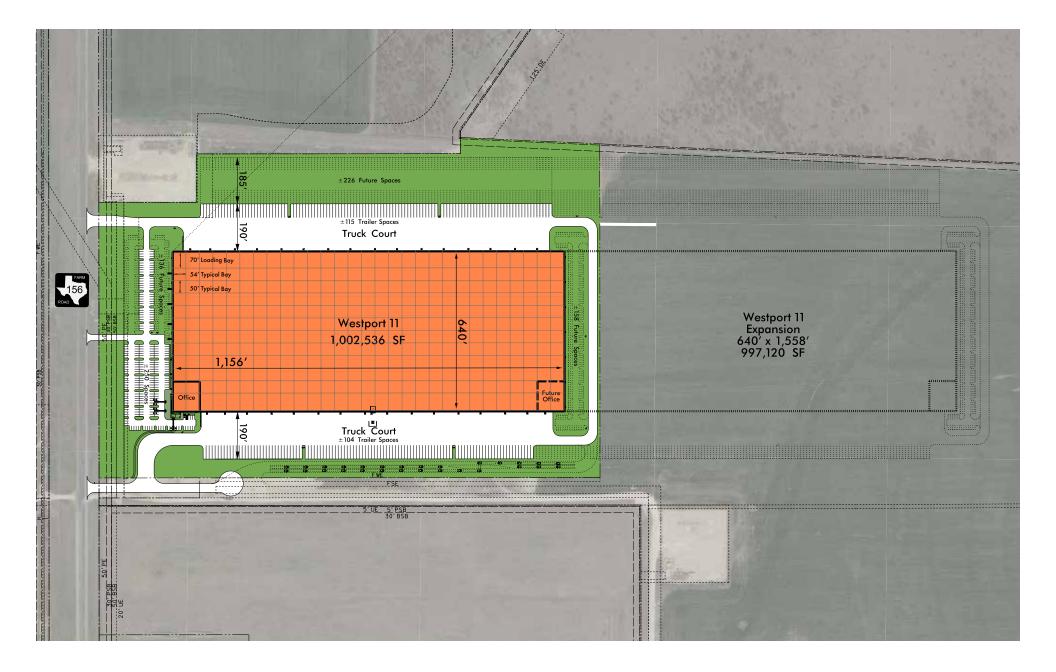

### 1,002,536 SF AVAILABLE

(expandable to 2 million SF)

14700 Blue Mound Road Fort Worth, TX 76177 Tarrant County

### **Building Features**

- 1,002,536 SF
- 2,775 SF of office space
- 20 dock packages with 35k lbs levelers and seals
- LED warehouse lighting, 1 per bay average
- 40' clear height
- 187 dock doors
- ±219 trailer parking spaces

(expandable to 445)

- ±250 car parking spaces (expandable to ±544)
- 640' building depth
- Cross Dock 190' truck courts (expandable to 3<sup>rd</sup> truck court)
- 50' x 54' bay spacing (70' loading bays)
- 4' x 8' skylights, 1 per 6 bays

- 360° on-site truck circulation available
- On-site truck queuing lane expansion available (over 1,200 lf)
- Clerestory windows
- ESFR fire protection system
- Heating units for freeze protection
- Smooth panel painted tilt-wall construction
- Painted (white) interior walls
- Heavy landscape and irrigation