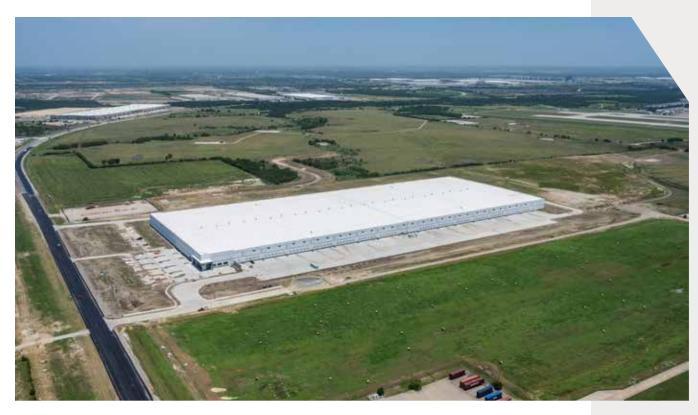

# Alliance Westport 11

### 1,002,536 SF AVAILABLE

(expandable to 2 million SF)

14700 Blue Mound Road Fort Worth, TX 76177 Tarrant County