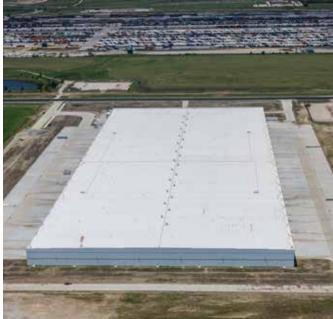

# Alliance Westport 11

### 1,002,536 SF AVAILABLE

(expandable to 2 million SF)

14700 Blue Mound Road Fort Worth, TX 76177 Tarrant County