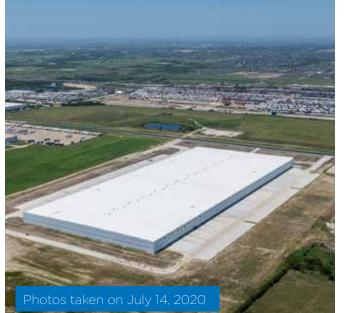

# Alliance Westport 11

### 1,002,536 SF AVAILABLE

(expandable to 2 million SF)

14700 Blue Mound Road Fort Worth, TX 76177 Tarrant County