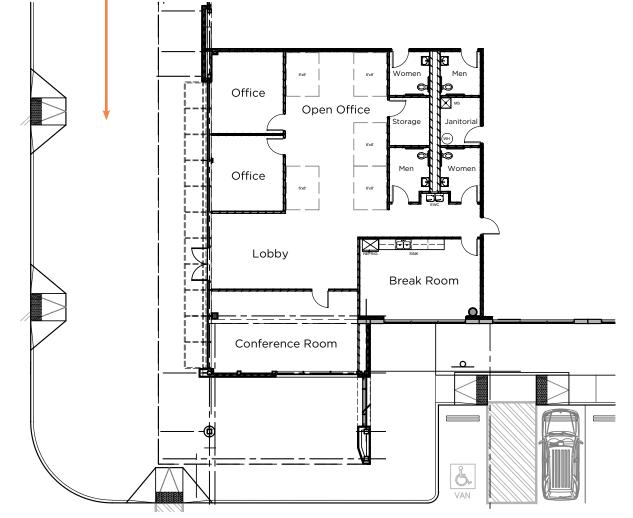

## Office Spec TI

- ▼ Total Office SF: 2,775 SF
- ▼ Open Office Space
- ▼ Break Room
- ▼ Conference Room
- Men & Women Restroom
- Storage

Expandable to 2 million SF