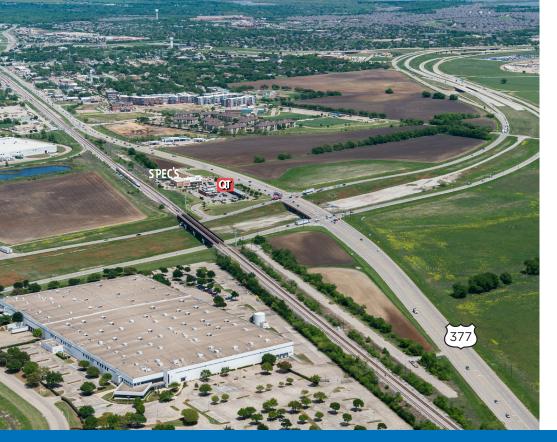

## SH 170 & US Highway 377

- Pad sites and lease space available
- Location advantage with high visibility on SH-170 and US-377

| RADIUS                    | 3 MILES   | 5 MILES   |
|---------------------------|-----------|-----------|
| 2018 Population           | 39,956    | 103,262   |
| 2023 Projected Population | 44,978    | 114,286   |
| 2010-2018 Growth          | 5.6%      | 4.0%      |
| 2018 Average HH Income    | \$129,728 | \$142,156 |
| Daytime Employment        | 11,372    | 36,011    |

State Highway 170 & US Highway 377 Westlake, Texas 76177 Tarrant County

AllianceTexas<sup>®</sup> is a 26,000-acre master-planned community including four distinctive developments – Alliance,<sup>®</sup> Circle T Ranch<sup>®</sup>, Harvest<sup>™</sup> and Alliance Town Center<sup>®</sup>. Together, they offer world-class aviation, office, industrial, retail, educational, residential and recreational opportunities.