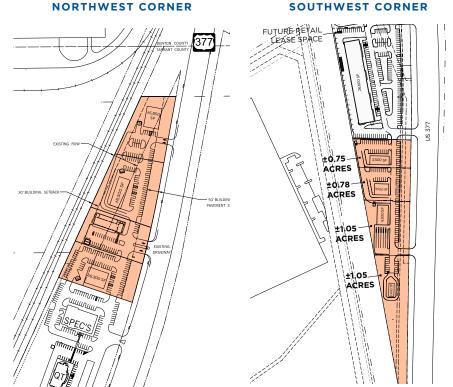

# SH 170 & US Highway 377

### **RETAIL OPPORTUNITY**

State Highway 170 & US Highway 377 Westlake, Texas 76177 Tarrant County





## SH 170 & US Highway 377

- Pad sites and lease space available
- Location advantage with high visibility on SH-170 and US-377



| RADIUS                    | 3 MILES   | 5 MILES   |
|---------------------------|-----------|-----------|
| 2018 Population           | 39,956    | 103,262   |
| 2023 Projected Population | 44,978    | 114,286   |
| 2010-2018 Growth          | 5.6%      | 4.0%      |
| 2018 Average HH Income    | \$129,728 | \$142,156 |
| Daytime Employment        | 11,372    | 36,011    |



State Highway 170 & US Highway 377 Westlake, Texas 76177 Tarrant County

AllianceTexas<sup>®</sup> is a 26,000-acre master-planned community including four distinctive developments – Alliance,<sup>®</sup> Circle T Ranch<sup>®</sup>, Harvest<sup>™</sup> and Alliance Town Center<sup>®</sup>. Together, they offer world-class aviation, office, industrial, retail, educational, residential and recreational opportunities