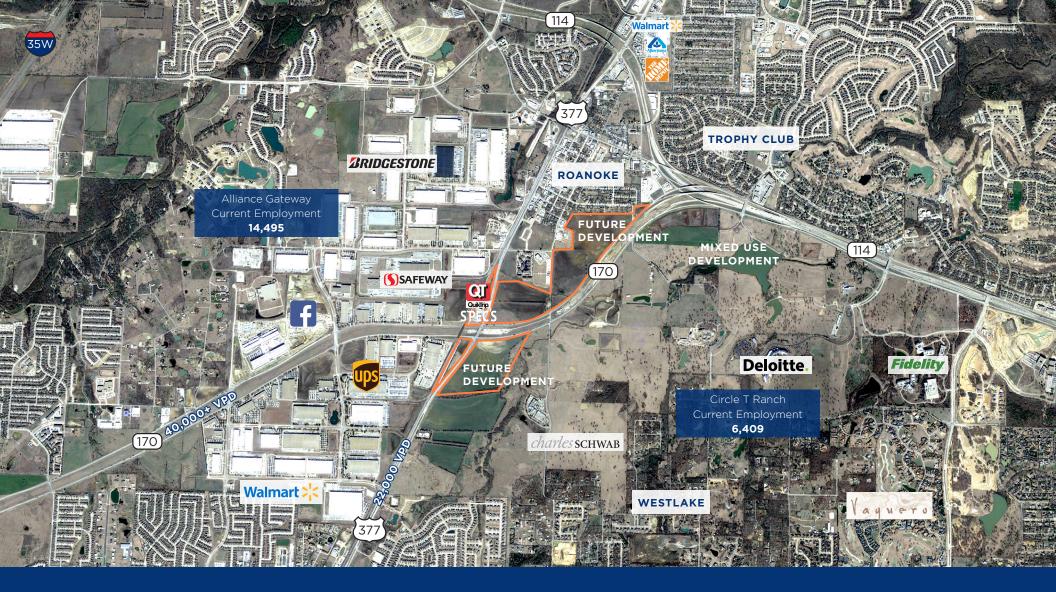

## SH 170 & US Highway 377

- Pad sites and lease space available
- Location advantage with high visibility on SH-170 and US-377

| RADIUS                    | 3 MILES   | 5 MILES   |
|---------------------------|-----------|-----------|
| 2018 Population           | 39,956    | 103,262   |
| 2023 Projected Population | 44,978    | 114,286   |
| 2010-2018 Growth          | 5.6%      | 4.0%      |
| 2018 Average HH Income    | \$129,728 | \$142,156 |
| Daytime Employment        | 11,372    | 36,011    |

State Highway 170 & US Highway 377 Westlake, Texas 76177 Tarrant County

AllianceTexas<sup>®</sup> is a 26,000-acre master-planned community including four distinctive developments – Alliance,<sup>®</sup> Circle T Ranch<sup>®</sup>, Harvest<sup>™</sup> and Alliance Town Center<sup>®</sup>. Together, they offer world-class aviation, office, industrial, retail, educational, residential and recreational opportunities.