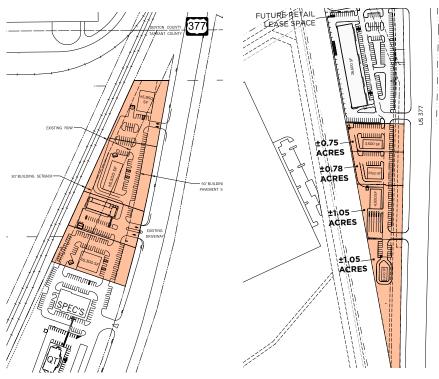

## SH 170 & US Highway 377

- Pad sites and lease space available
- Location advantage with high visibility on SH-170 and US-377

| RADIUS                    | 3 MILES   | 5 MILES   |
|---------------------------|-----------|-----------|
| 2019 Population           | 45,119    | 120,117   |
| 2024 Projected Population | 49,137    | 129,929   |
| 2010-2019 Growth          | 3.0%      | 3.0%      |
| 2019 Average HH Income    | \$129,160 | \$141,605 |
| Daytime Employment        | 10,154    | 36,771    |