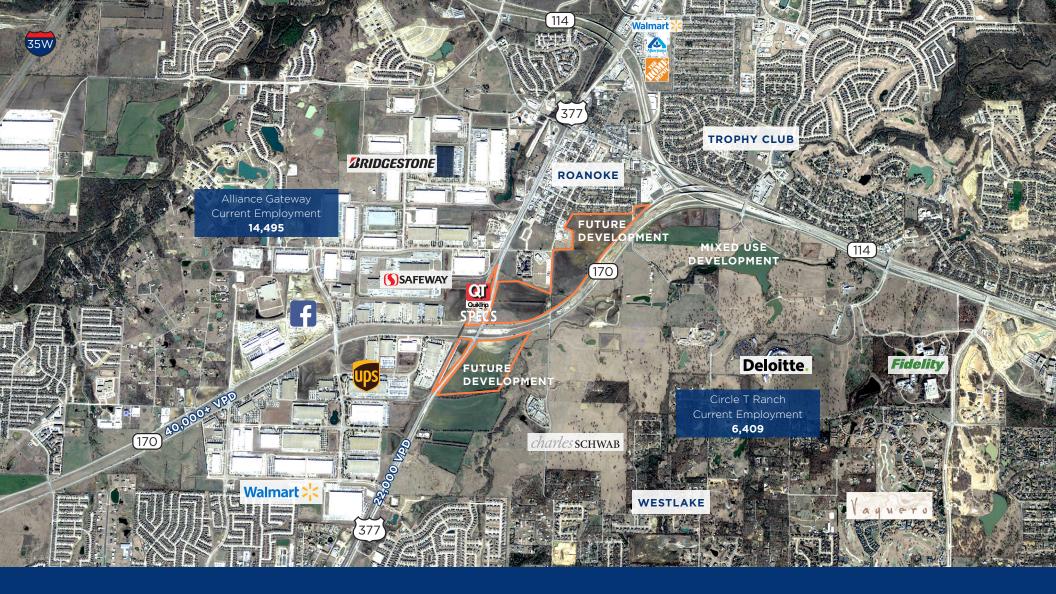

# SH 170 & US Highway 377

**RETAIL OPPORTUNITY** 

State Highway 170 & US Highway 377 Westlake, Texas 76177 Tarrant County

## SH 170 & US Highway 377

- Pad sites and lease space available
- Location advantage with high visibility on SH-170 and US-377

| RADIUS                    | 3 MILES   | 5 MILES   |
|---------------------------|-----------|-----------|
| 2019 Population           | 45,119    | 120,117   |
| 2024 Projected Population | 49,137    | 129,929   |
| 2010-2019 Growth          | 3.0%      | 3.0%      |
| 2019 Average HH Income    | \$129,160 | \$141,605 |
| Daytime Employment        | 10,154    | 36,771    |