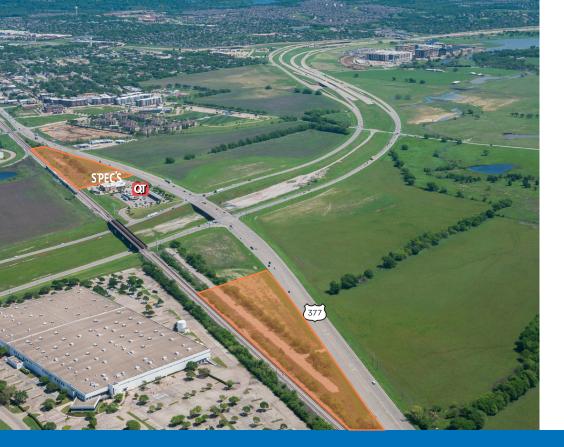

# SH 170 & US Highway 377

**RETAIL OPPORTUNITY** 

State Highway 170 & US Highway 377 Westlake, Texas 76177 Tarrant County





### NORTHWEST CORNER

#### **SOUTHWEST CORNER**



## SH 170 & US Highway 377

- Pad sites and lease space available
- Location advantage with high visibility on SH-170 and US-377

| RADIUS                    | 3 MILES   | 5 MILES   |
|---------------------------|-----------|-----------|
| 2019 Population           | 45,119    | 120,117   |
| 2024 Projected Population | 49,137    | 129,929   |
| 2010-2019 Growth          | 3.0%      | 3.0%      |
| 2019 Average HH Income    | \$129,160 | \$141,605 |
| Daytime Employment        | 10,154    | 36,771    |



State Highway 170 & US Highway 377 Westlake, Texas 76177 Tarrant County AllianceTexas® is a 27,000-acre master-planned community including four distinctive developments — Alliance,® Circle T Ranch®, HarvestSM and Alliance Town Center®.