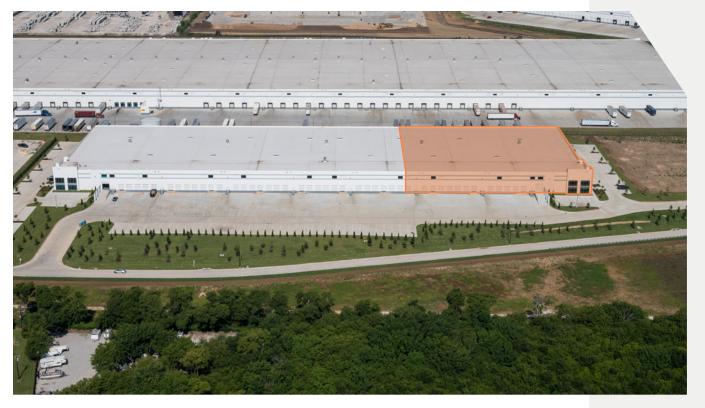

# Alliance Northport 4

70,732 SF AVAILABLE

4000 Dale Earnhardt Way Northlake, TX 76262 Denton County

# Available Space

- 70 732 SE available
- LED warehouse lights @ density of 1 light per bay
- 9 dock doors with 3 dock packages
  - 35K lb Rite Hite ML Dock Leveler
  - Bumpers
  - FDSC Dock Seal
  - Dock Light