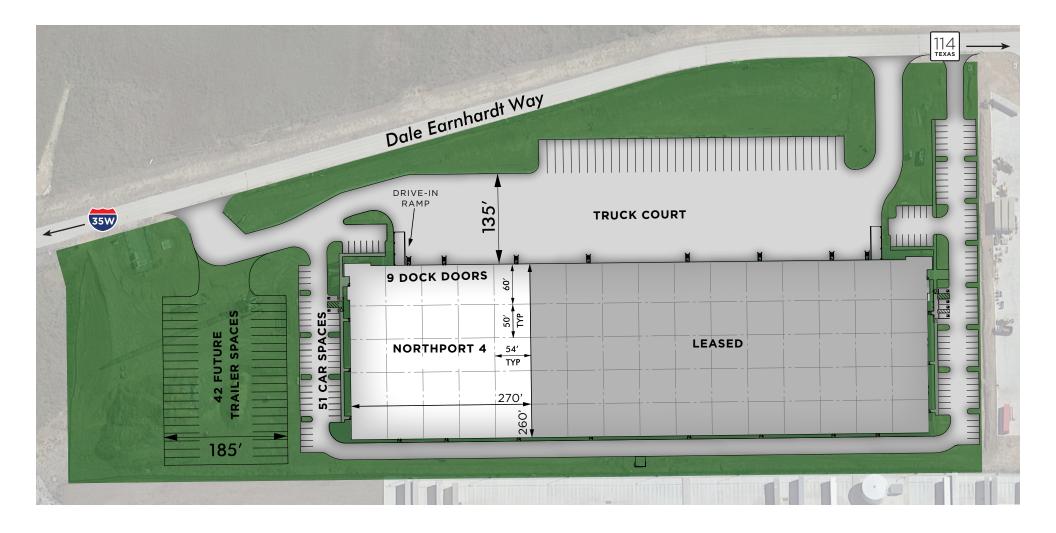

# Available Space

- 70 732 SE available
- LED warehouse lights @ density of 1 light per bay
- 9 dock doors with 3 dock packages
  - 35K lb Rite Hite ML Dock Leveler
  - Bumpers
  - FDSC Dock Seal
  - Dock Light

- 135' truck cour
- 1 drive-in ramp with a 12x14 doo
- 51 car parking spaces (expandable)
- Trailer parking expansion of up to 42 spaces available
- 50' x 54' bay spacing (60' loading bays
- 4' x 8' skylights, 1 per 5 bays

# Building Features

- 32' average clear height
- 260' building depth
- Clerestory windows
- ESFR fire protection system
- Heating units for freeze protection
- Smooth panel painted tilt-wall construction
- Painted (white) interior walls
- Heavy landscape and irrigation