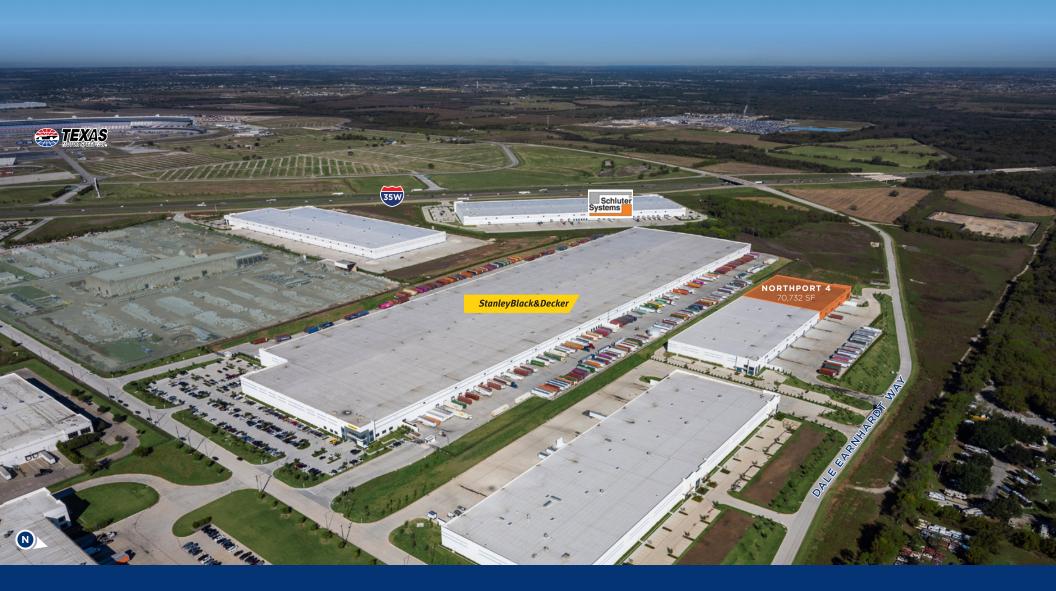

# Alliance Northport 4

70,732 SF AVAILABLE

4000 Dale Earnhardt Way Northlake, TX 76262 Denton County

## AllianceTexas Logistics Amenities

- Direct access to I-35W & SH-114 via
  Dale Earnhardt Way
- 3 minutes to FedEx Express and FedEx
  Ground Hubs
- **▼** 3 minutes to Amazon Regional Air Hub
- ▼ 5 minutes to two (2) UPS Ground Hubs
- 10 minutes to BNSF Railway's Alliance Intermodal Facility
- 15 Minutes to UPS Hub at DFW Airport
- **▼** US Customs and Border Protection
- Centralized Examination Station