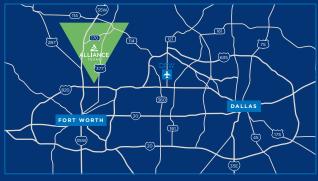

## AllianceTexas Logistics Amenities

- Direct access to I-35W & SH-114 via
  Dale Earnhardt Way
- 3 minutes to FedEx Express and FedEx
  Ground Hubs
- **▼** 3 minutes to Amazon Regional Air Hub
- ▼ 5 minutes to two (2) UPS Ground Hubs
- 10 minutes to BNSF Railway's Alliance Intermodal Facility
- 15 Minutes to UPS Hub at DFW Airport
- **▼** US Customs and Border Protection
- Centralized Examination Station