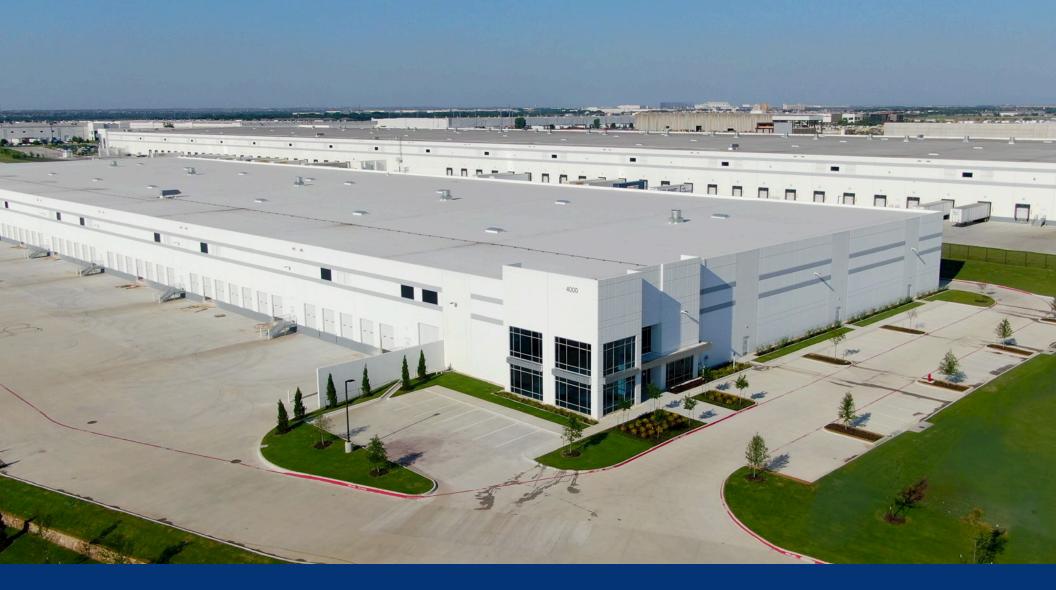

# Alliance Northport 4

70,732 SF AVAILABLE

4000 Dale Earnhardt Way Northlake, TX 76262 Denton County

# Building Features

- 32' average clear height
- 260' building depth
- Clerestory windows
- ESFR fire protection system
- Heating units for freeze protection
- Smooth panel painted tilt-wall construction
- Painted (white) interior walls
- Heavy landscape and irrigation