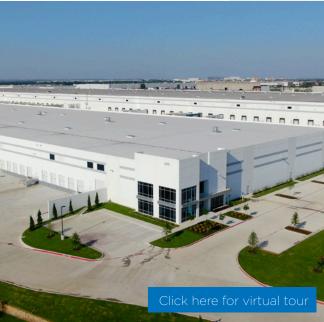

# Alliance Northport 4

70,732 SF AVAILABLE

4000 Dale Earnhardt Way Northlake, TX 76262 Denton County

# Available Space

- 70 732 SE available
- LED warehouse lights @ density of 1 light per bay
- 9 dock doors with 3 dock packages
  - 35K lb Rite Hite ML Dock Leveler
  - Bumpers
  - FDSC Dock Seal
  - Dock Light