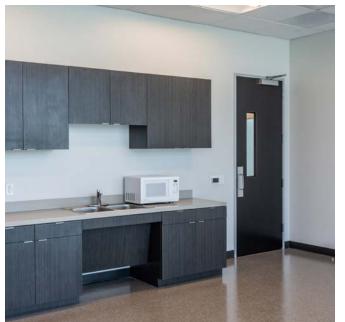

# Office Spec TI

- Total office SF 2,798 SF
- 2 Private Offices
- **▼** Open Office Space
- **▼** Break Room
- ▼ Conference Room
- Men & Women Restroom
- 📘 I.T. Room
- Storage