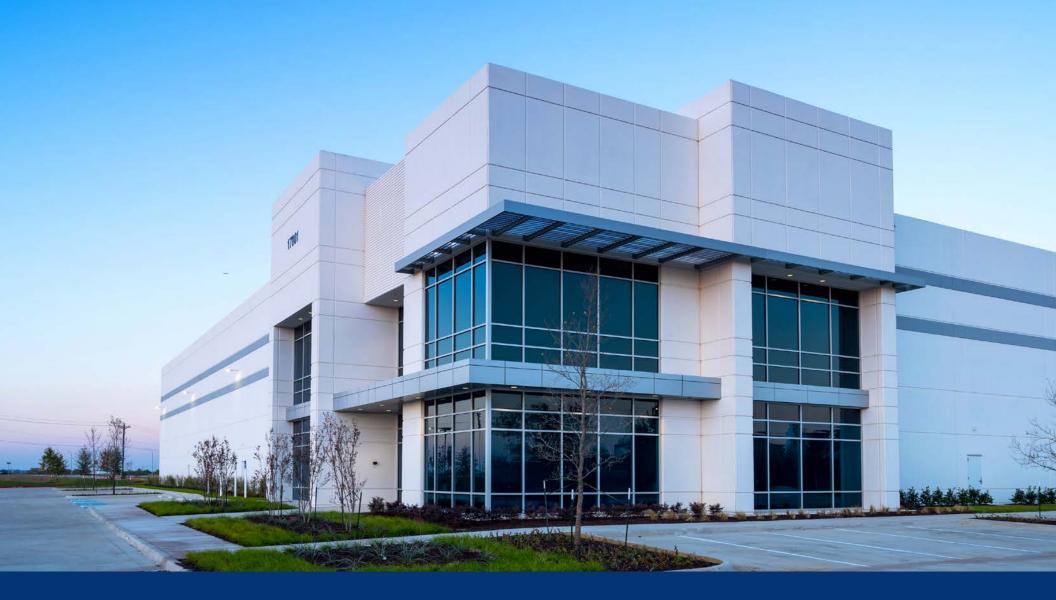

# Alliance Northport 2

460,248 SF AVAILABLE

17801 I-35W Frontage Road Northlake, TX 76262 Denton County

# **Building Features**

- 460,248 SF available with frontage or Interstate 35W
- 2798 SE of office space
- 10 dock packages with 35K lbs levelers & seals
- LED warehouse lighting, 1 per bay average
- 1600 amps of powe
- 36' clear height
- 122 dock doors (20 exp. to 12x14)