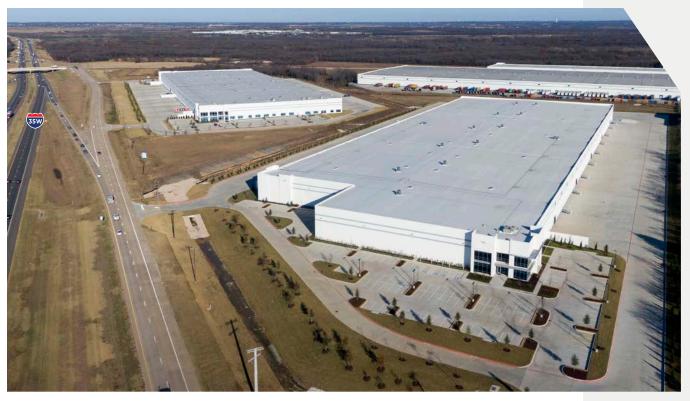

# Alliance Northport 2

460,248 SF AVAILABLE

17801 I-35W Frontage Road Northlake, TX 76262 Denton County

# **Building Features**

- 460,248 SF available with frontage or Interstate 35W
- 2798 SE of office space
- 10 dock packages with 35K lbs levelers & seals
- LED warehouse lighting, 1 per bay average
- 1600 amps of powe
- 36' clear height
- 122 dock doors (20 exp. to 12x14)

- 89 trailer parking spaces
- 130 car parking spaces
- 420' building depth
- Tri-load 185' truck court & two 135' truck courts
- 2 drive-in ramps with oversized doors
- 50' x 54' bay spacing
- 60' loading bays
- 4' x 8' skylights, 1 per 6 bays

- Clerestory windows
- ESFR fire protection system
- Heating units for freeze protection
- Smooth panel painted tilt-wall construction
- Painted (white) interior walls
- Heavy landscape and irrigation