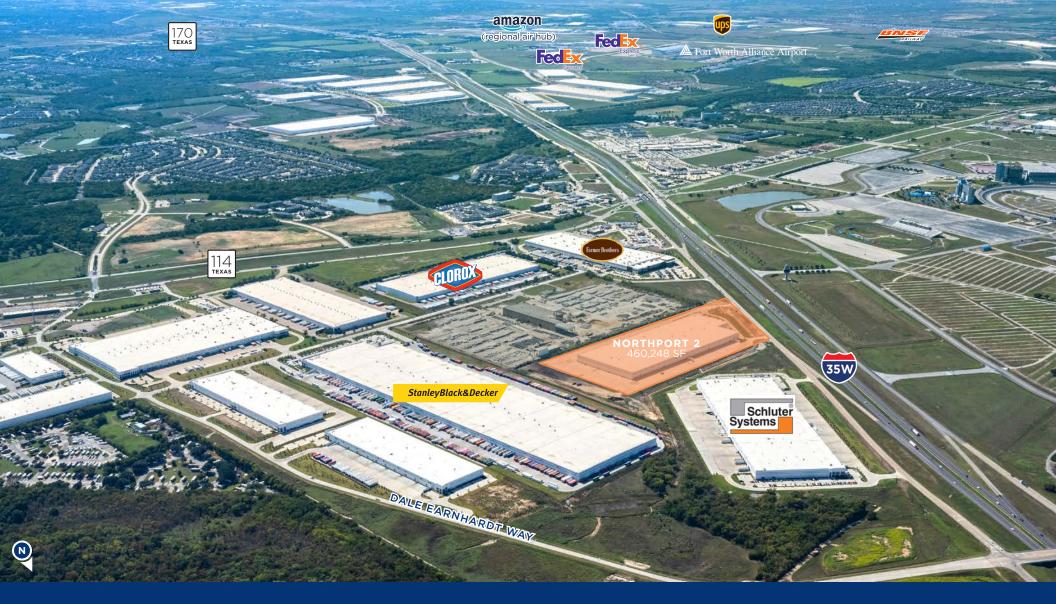

# Alliance Northport 2

460,248 SF AVAILABLE

17801 I-35W Frontage Road Northlake, TX 76262 Denton County

## AllianceTexas Logistics Amenities

- Interstate 35W Frontage Road
- 3 minutes to FedEx Express and FedEx
  Ground Hubs
- 3 minutes to Amazon Regional Air Hub
- 5 minutes to two (2) UPS Ground Hubs
- 10 minutes to BNSF Railway's Alliance Intermodal Facility
- 15 Minutes to UPS Hub at DFW Airport
- **\US** Customs and Border Protection
- Centralized Examination Station