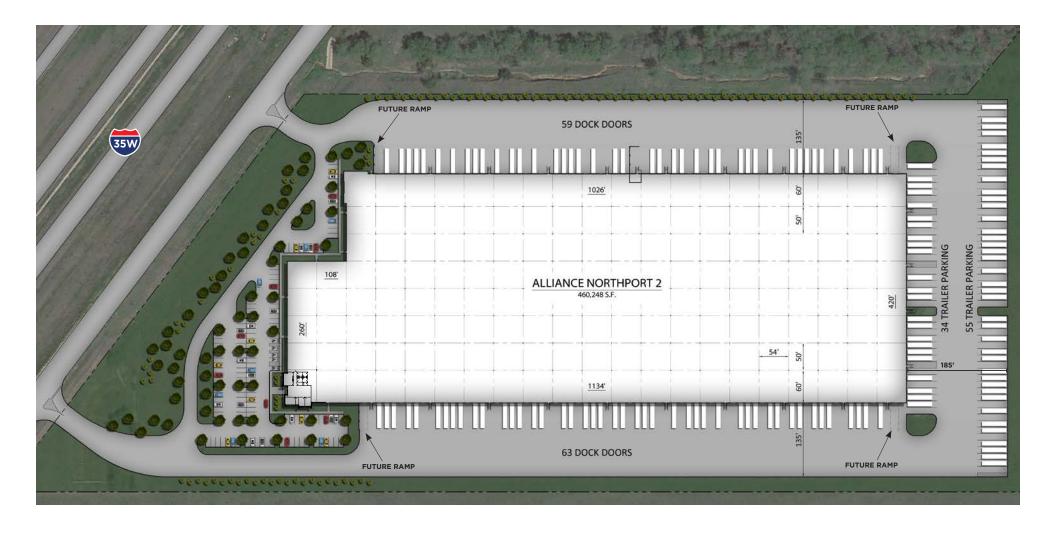

# **Building Features**

- 460,248 SF available with frontage or Interstate 35W
- 2798 SE of office space
- 10 dock packages with 35K lbs levelers & seals
- LED warehouse lighting, 1 per bay average
- 1600 amps of powe
- 36' clear height
- 122 dock doors (20 exp. to 12x14)

- 89 trailer parking spaces
- 130 car parking spaces
- 420' building depth
- Tri-load 185' truck court & two 135' truck courts
- 2 drive-in ramps with oversized doors
- 50' x 54' bay spacing
- 60' loading bays
- 4' x 8' skylights, 1 per 6 bays

- Clerestory windows
- ESFR fire protection system
- Heating units for freeze protection
- Smooth panel painted tilt-wall construction
- Painted (white) interior walls
- Heavy landscape and irrigation