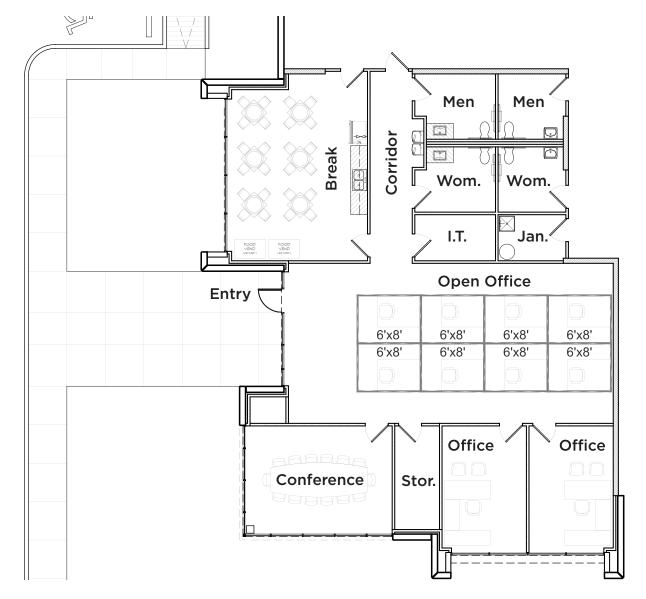

# Office Spec TI

- Total office SF 2,798 SF
- 2 Private Offices
- **▼** Open Office Space
- **▼** Break Room
- ▼ Conference Room
- Men & Women Restroom
- 📘 I.T. Room
- Storage