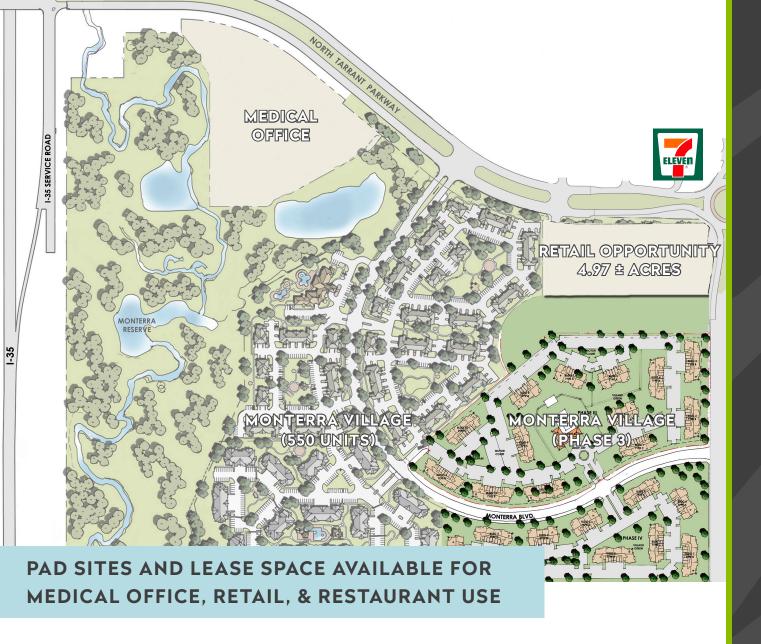

## **Pad Sites Available**

- 4.97 acres of retail opportunity
- Opportunity uses:

Medical Office

Retail

Restaurant

| RADIUS                                   | 3 MILE    | 5 MILE    |
|------------------------------------------|-----------|-----------|
| 2019 Population                          | 129,983   | 269,533   |
| 2024 Projected Population                | 138,084   | 286,050   |
| 2019 Average Household Income            | \$104,729 | \$104,047 |
| Daytime Employment                       | 34,293    | 73,116    |
| North Tarrant Pkwy (2018 Traffic Counts) |           | 25,348    |
| Old Denton Rd (2018 Traffic Counts)      |           | 14,982    |