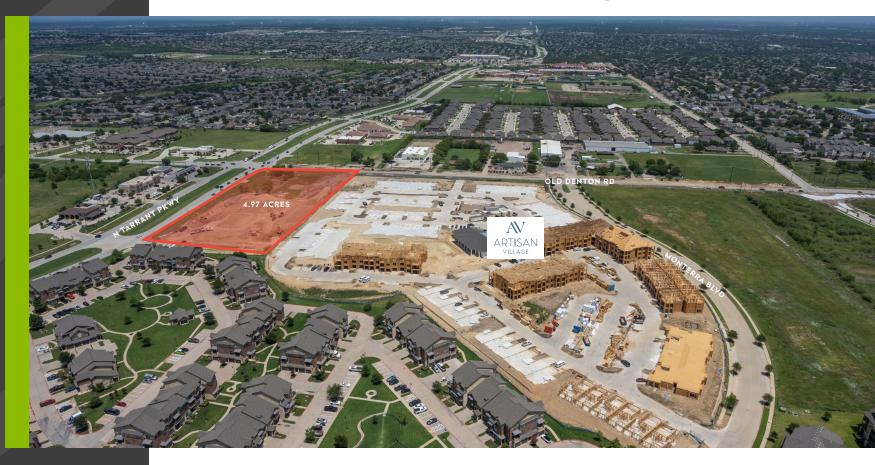

## **Monterra Retail Sites**

at N. Tarrant Pkwy & Old Denton Rd

## **Pad Sites Available**

- 4.97 acres of retail opportunity
- Opportunity uses:

Medical Office

Retail

Restaurant

| RADIUS                                   | 3 MILE    | 5 MILE    |
|------------------------------------------|-----------|-----------|
| 2019 Population                          | 129,983   | 269,533   |
| 2024 Projected Population                | 138,084   | 286,050   |
| 2019 Average Household Income            | \$104,729 | \$104,047 |
| Daytime Employment                       | 34,293    | 73,116    |
| North Tarrant Pkwy (2018 Traffic Counts) |           | 25,348    |
| Old Denton Rd (2018 Traffic Counts)      |           | 14,982    |