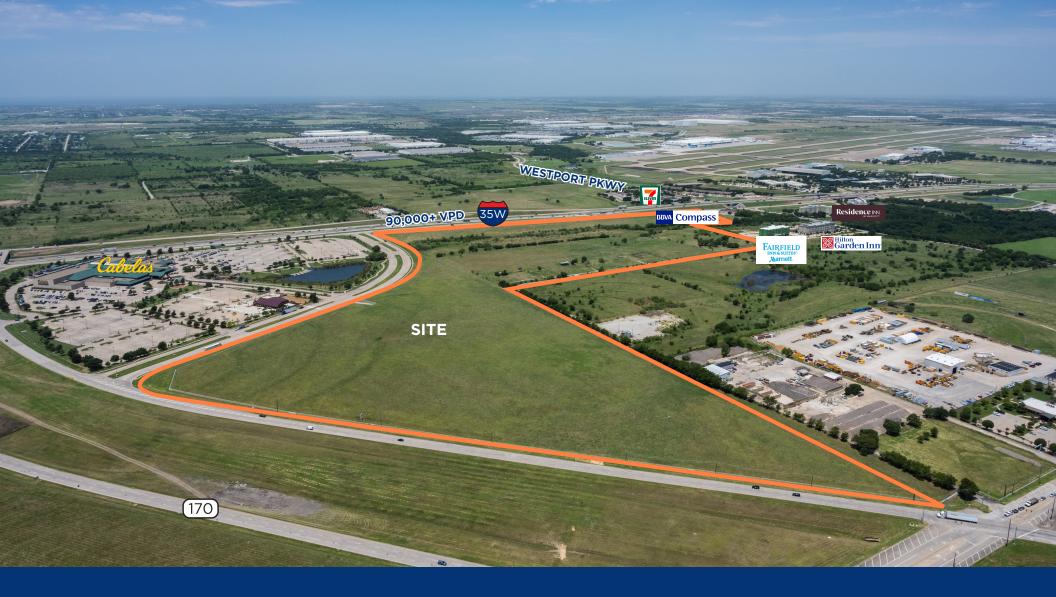

## Lone Star Crossing

RESTAURANT & ENTERTAINMENT PAD SITES AVAILABLE

NEC State Highway 170 and Interstate 35W Fort Worth, Texas 76177 Tarrant County

## Lone Star Crossing

- Sites from 2 acres up to 20+ acres
- "G" intensive commercial zoning
- Located next to #2 Cabela's in the nation

| RADIUS                    | 3 MILES   | 5 MILES   |
|---------------------------|-----------|-----------|
| 2019 Population           | 54,467    | 148,021   |
| 2024 Projected Population | 57,866    | 157,805   |
| 2019-2024 Growth          | 1.2%      | 1.3%      |
| 2010-2019 Growth          | 2.7%      | 3.4%      |
| 2019 Average HH Income    | \$120,655 | \$117,556 |
| Daytime Employment        | 13,019    | 39,026    |