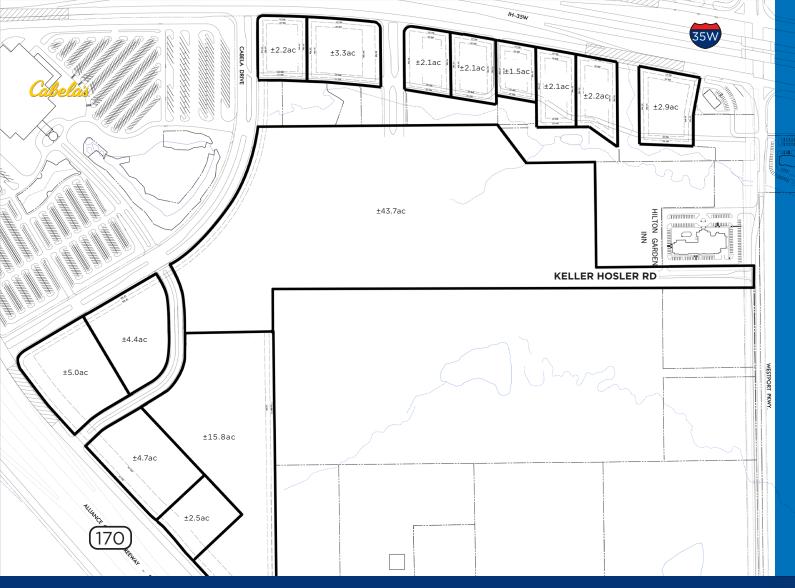

## Lone Star Crossing

RESTAURANT & ENTERTAINMENT PAD SITES AVAILABLE

NEC State Highway 170 and Interstate 35W Fort Worth, Texas 76177 Tarrant County

## Lone Star Crossing

- Sites from 2 acres up to 20+ acres
- "G" intensive commercial zoning
- Located next to #2 Cabela's in the nation

| RADIUS                    | 3 MILES   | 5 MILES   |
|---------------------------|-----------|-----------|
| 2019 Population           | 54,467    | 148,021   |
| 2024 Projected Population | 57,866    | 157,805   |
| 2019-2024 Growth          | 1.2%      | 1.3%      |
| 2010-2019 Growth          | 2.7%      | 3.4%      |
| 2019 Average HH Income    | \$120,655 | \$117,556 |
| Daytime Employment        | 13,019    | 39,026    |