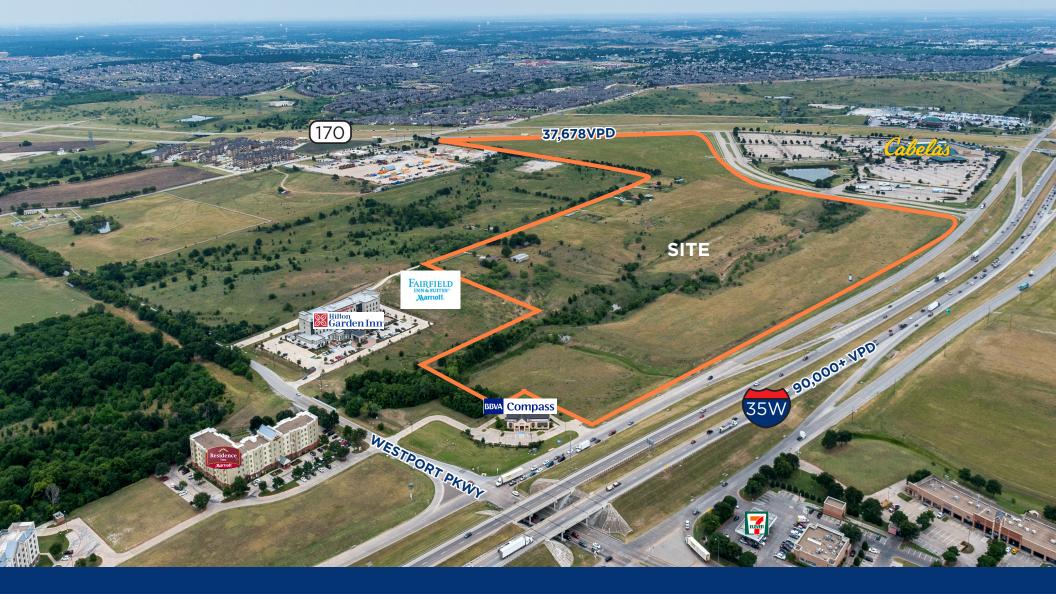

## Lone Star Crossing

RESTAURANT & ENTERTAINMENT PAD SITES AVAILABLE

NEC State Highway 170 and Interstate 35W Fort Worth, Texas 76177 Tarrant County

## Lone Star Crossing

- Sites from 2 acres up to 20+ acres
- "G" intensive commercial zoning

| RADIUS                    | 3 MILES   | 5 MILES   |
|---------------------------|-----------|-----------|
| 2018 Population           | 48,283    | 118,307   |
| 2023 Projected Population | 52,303    | 129,117   |
| 2018-2023 Growth          | 8.33%     | 9.14%     |
| 2013-2018 Growth          | 9.90%     | 13.29%    |
| 2018 Average HH Income    | \$101,603 | \$104,703 |
| Daytime Employment        | 10,165    | 33,176    |