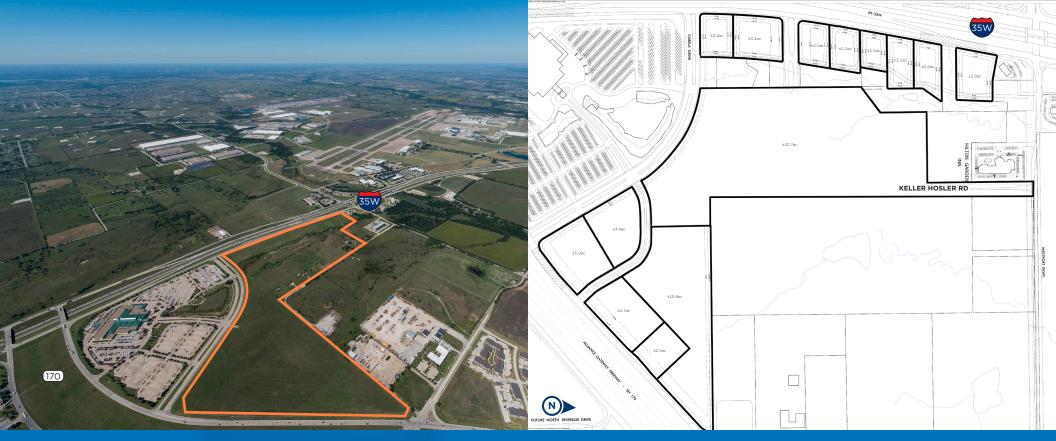

## Lone Star Crossing

RESTAURANT & ENTERTAINMENT PAD SITES AVAILABLE

NEC State Highway 170 and Interstate 35W Fort Worth, Texas 76177 Tarrant County

## Lone Star Crossing

- Sites from 2 acres up to 20+ acres
- "G" intensive commercial zoning

| RADIUS                    | 3 MILES   | 5 MILES   |
|---------------------------|-----------|-----------|
| 2018 Population           | 48,283    | 118,307   |
| 2023 Projected Population | 52,303    | 129,117   |
| 2018-2023 Growth          | 8.33%     | 9.14%     |
| 2013-2018 Growth          | 9.90%     | 13.29%    |
| 2018 Average HH Income    | \$101,603 | \$104,703 |
| Daytime Employment        | 10,165    | 33,176    |