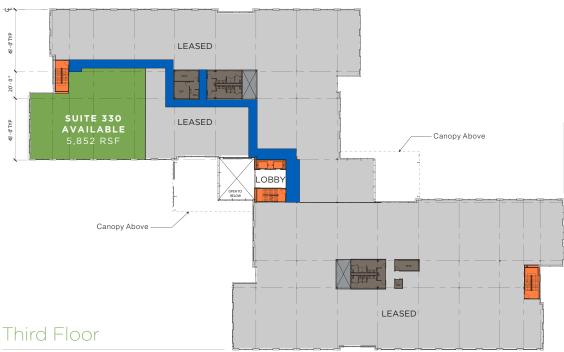

#### **BUILDING HIGHLIGHTS:**

- Building size: 154,063 SF (Class A)
- Suite 100: 10,820 RSF - Suite 330: 5,852 RSF
- 10' ceiling height in tenant spaces
- Three story glass lobby with high
- finish wood and stone accents
  Floor to ceiling double pane
  1" insulated glazing unit with
- 2 elevators with 3,000 lb capacity
- Central core with efficient layout
- 5/1000 parking ratio (expandab
- Heavily landscaped courtvard