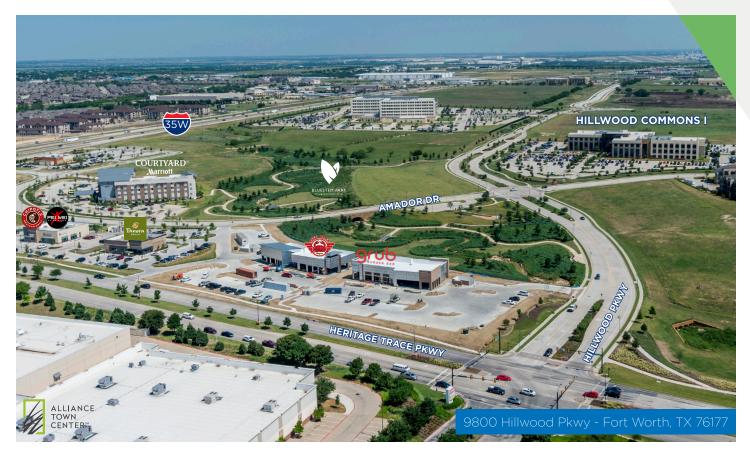

#### LOCATION ADVANTAGES:

- Direct access to Interstate 35W
- Minutes to Alliance Town Center
   1.4 million SF of regional retail and boutique shopping
- High-quality, upscale living options
- Biking and hiking trails offering connectivity throughout
- 25 minutes to DFW Airpor
- More than 20 colleges and universities within a 50-mile radius