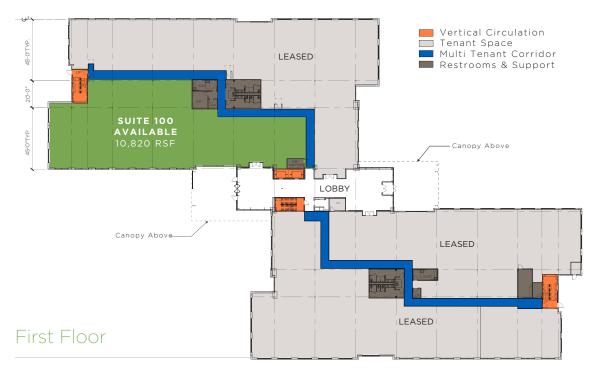

#### **BUILDING HIGHLIGHTS:**

- Building size: 154,063 SF (Class A)
- Suite 100: 10,820 RSF - Suite 330: 5,852 RSF
- 10' ceiling height in tenant spaces
- Three story glass lobby with high
- finish wood and stone accents
  Floor to ceiling double pane
  1" insulated glazing unit with
- 2 elevators with 3,000 lb capacity
- Central core with efficient layout
- 5/1000 parking ratio (expandab
- Heavily landscaped courtvard