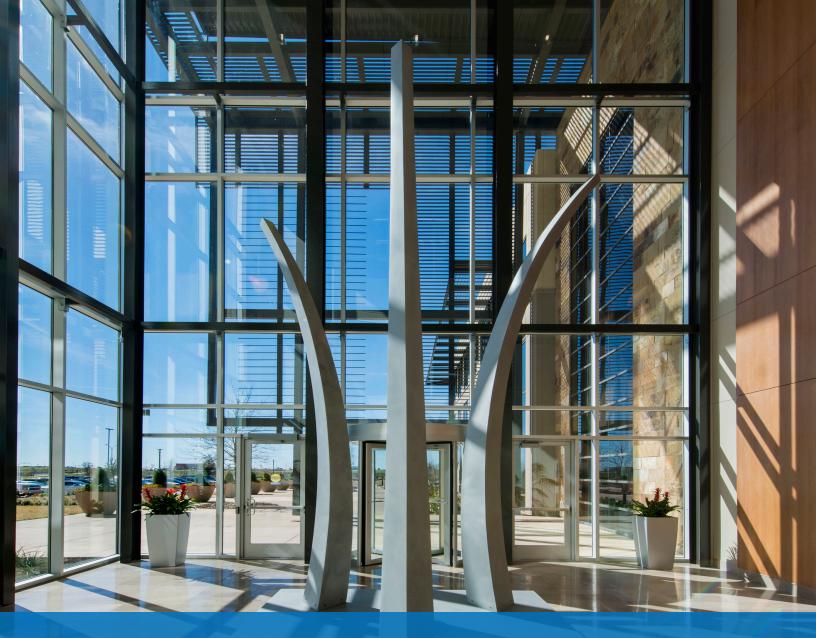

#### **BUILDING HIGHLIGHTS:**

- Building size: 154,063 SF (Class A)
- Suite 100: 10,820 RSF - Suite 330: 5,852 RSF
- 10' ceiling height in tenant spaces
- Three story glass lobby with high
- finish wood and stone accents
  Floor to ceiling double pane
  1" insulated glazing unit with
- 2 elevators with 3,000 lb capacity
- Central core with efficient layout
- 5/1000 parking ratio (expandab
- Heavily landscaped courtvard