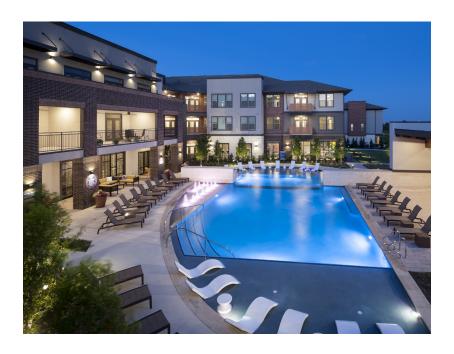

## Hillwood Commons I

Find spacious and efficient layout options with impressive views from floor to ceiling double pane windows at Hillwood Commons I. This fully amenitized office space is located within Alliance Town Center, a 900-acre vibrant master-planned community anchored by a robust medical district, major retailers, and high-quality, upscale living options. Situated across from Bluestem Park, Hillwood Commons I promotes a healthy lifestyle while delivering work, leisure, and balance all within an arm's reach.

### Overview

- 154,063 SF, 3-story Class A Office
- Space available:
  - Suite 330: 3,210 RSF (spec suite)
- 5/1,000 SF parking ratio (expandable)
- Three-story glass lobby with high finish wood and stone accents
- 10' ceiling height in tenant spaces
- Floor-to-ceiling double pane 1" insulated glazing unit with Solarban 60 Low E coating
- 2 elevators with 3,000 lb capacity
- Central core with efficient layout

- Sustainable LEED design features
- Security system with keyless entry & after-hours card access
- Ample walkable amenities, to parks, hotels, restaurants, etc.
- Directly connected to Bluestem Park
- Immersed in integrated mixed-use master plan
- On-site fueling service with Booster Fuels
- 25 minutes to DFW Airport
- Bike share program