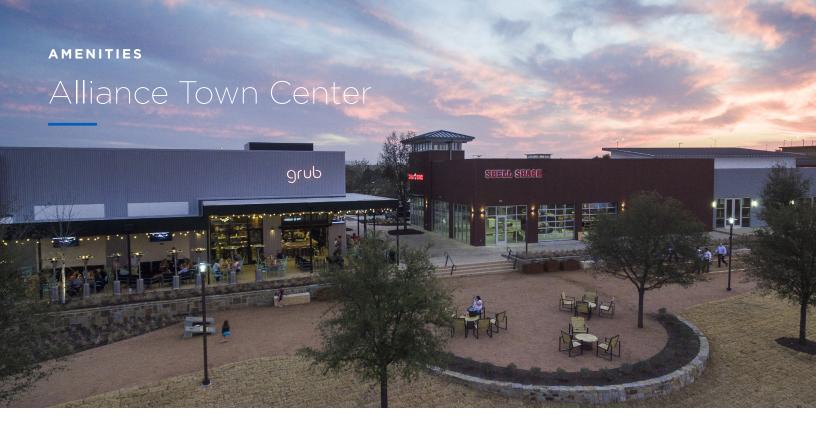

The master-planned Alliance Town Center development is full of activity and opportunities to engage steps away from the office.

### **ALLIANCE TOWN CENTER AMENITIES**

- // 1.4 million square feet of retail & dining options
- // Walkable fitness, patio dining, & entertainment
- // Refuel cars on-site with Booster Fuels
- // Four state-of-the-art medical facilities with a top 100 hospital
- // Food Truck Fridays in the parks
- // Regularly-scheduled tenant events and activities
- // Excellent access to major highways
- // Abundant fiber options
- // Building signage opportunities
- // Fort Worth T bus stop throughout the project
- // 15 minutes to downtown Fort Worth CBD
- // 35 minutes to Dallas CBD
- // 20 minutes to Dallas-Fort Worth International Airport