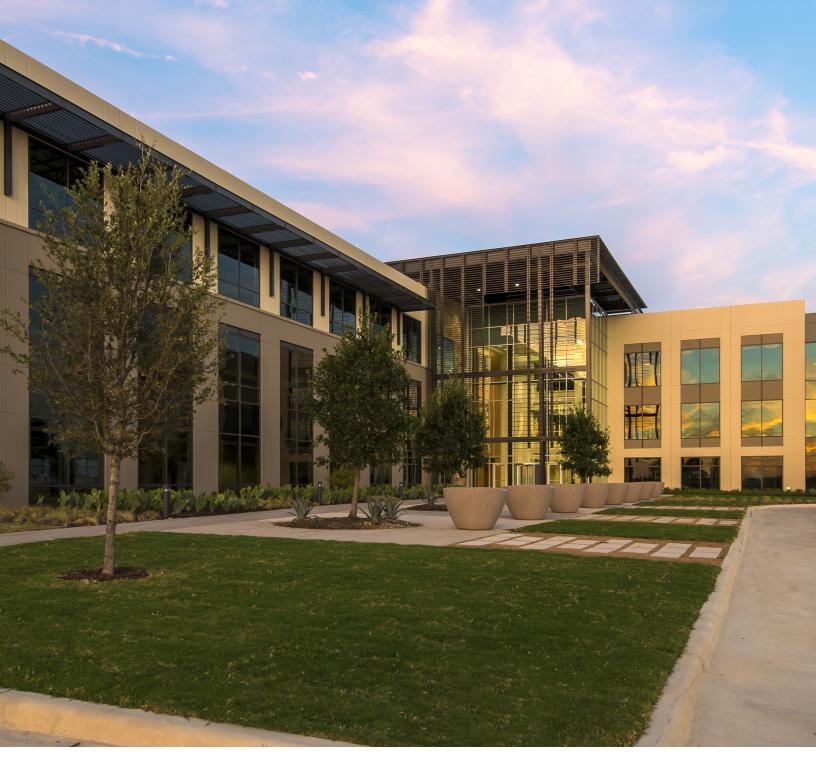

## Hillwood Commons I

Find spacious and efficient layout options with impressive views from floor to ceiling double pane windows at Hillwood Commons I. This fully amenitized office space is located within Alliance Town Center, a 900-acre vibrant master-planned community anchored by a robust medical district, major retailers, and high-quality, upscale living options. Situated across from Bluestem Park, Hillwood Commons I promotes a healthy lifestyle while delivering work, leisure, and balance all within an arm's reach.

### Overview

- 154,063 SF, 3-story Class A Office
- Space available:
  - Suite 330: 3,210 RSF (spec suite)
- 5/1,000 SF parking ratio (expandable)
- Three-story glass lobby with high finish wood and stone accents
- 10' ceiling height in tenant spaces
- Floor-to-ceiling double pane 1" insulated glazing unit with Solarban 60 Low E coating
- 2 elevators with 3,000 lb capacity
- Central core with efficient layout