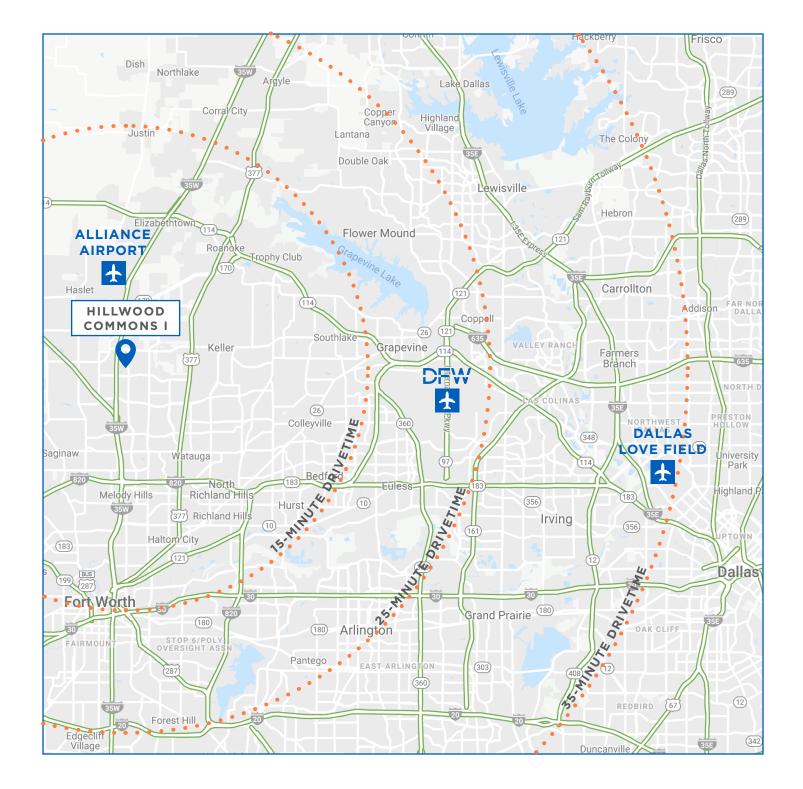

## Proximity to Airports

The building is located within 35 minutes to four major airports; Dallas Fort Worth International (25 minutes), Love Field (35 minutes), Alliance Airport (5 minutes), and Fort Worth Meacham Airport (10 minutes) and 15 minutes from Fort Worth's central business district.