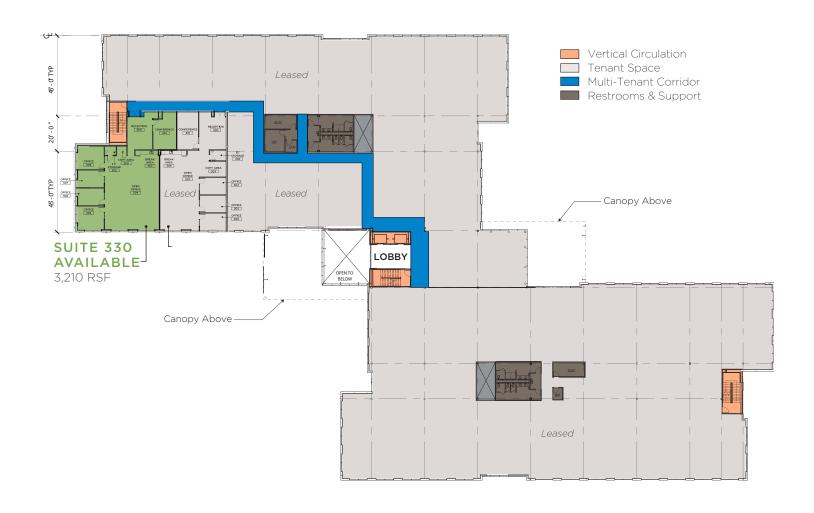

### **FLOOR PLAN**

# Third Floor Availability

alliancetexas.com

### Overview

- 154,063 SF, 3-story Class A Office
- Space available:
  - Suite 330: 3,210 RSF (spec suite)
- 5/1,000 SF parking ratio (expandable)
- Three-story glass lobby with high finish wood and stone accents
- 10' ceiling height in tenant spaces
- Floor-to-ceiling double pane 1" insulated glazing unit with Solarban 60 Low E coating
- 2 elevators with 3,000 lb capacity
- Central core with efficient layout