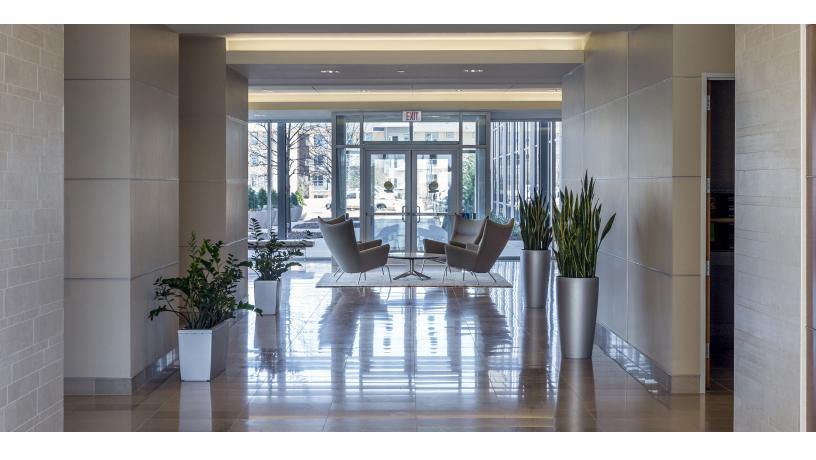

### Overview

- 154,063 SF, 3-story Class A Office
- Space available:
  - Suite 330: 3,210 RSF (spec suite)
- 5/1,000 SF parking ratio (expandable)
- Three-story glass lobby with high finish wood and stone accents
- 10' ceiling height in tenant spaces
- Floor-to-ceiling double pane 1" insulated glazing unit with Solarban 60 Low E coating
- 2 elevators with 3,000 lb capacity
- Central core with efficient layout