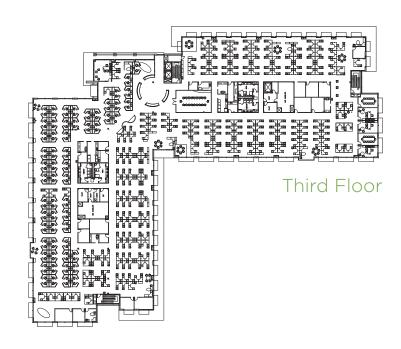

#### **BUILDING HIGHLIGHTS:**

- Building size: 164,333 SF, three-story (Class A)
- 10.293 acre site
- 54,778 SF floor plates
- Single and multi-tenant floor layout availability
- Sustainable LEED design features
- High finish lobby includes wood and stone attributes
- 5:1,000 SF parking ratio
- Local redundant fiber ring with multiple providers
- Security system with keyless entry and after hours card access
- On-site property management 24/7/365