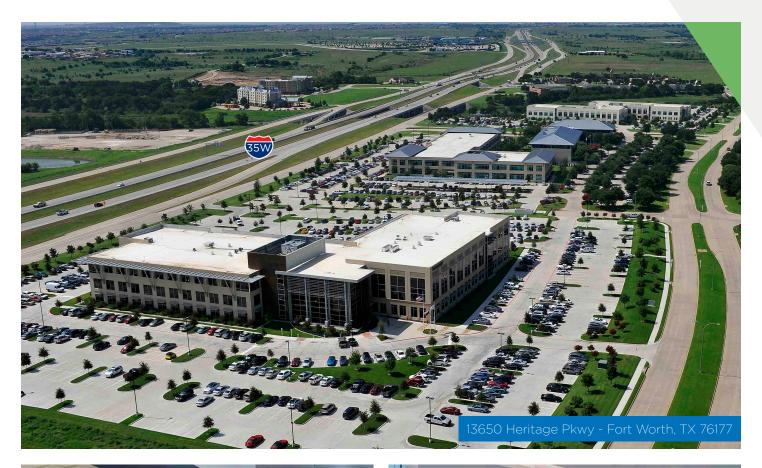

# Heritage Commons IV

CLASS A OFFICE SPACE AVAILABLE

13650 Heritage Pkwy Fort Worth, Texas 76177 Tarrant County

#### **BUILDING HIGHLIGHTS:**

- Building size: 164,333 SF, three-story (Class A)
- 10.293 acre site
- 54,778 SF floor plates
- Single and multi-tenant floor layout availability
- Sustainable LEED design features
- High finish lobby includes wood and stone attributes
- 5:1,000 SF parking ratio
- Local redundant fiber ring with multiple providers
- Security system with keyless entry and after hours card access
- On-site property management 24/7/365

#### **LOCATION ADVANTAGES:**

- Direct access and visibility to Interstate 35W
- 5 minutes to State Highways 114 and 170
- Minutes to Alliance Town Center
- 1.4 million SF of regional retail and boutique shopping
- High-quality, upscale living options
- Biking and hiking trails offering connectivity throughout
- Adjacent to Fort Worth Alliance Airport
- Premier general aviation airport
- 20 minutes to DFW Airport
- More than 20 colleges and universities within a 50-mile radius