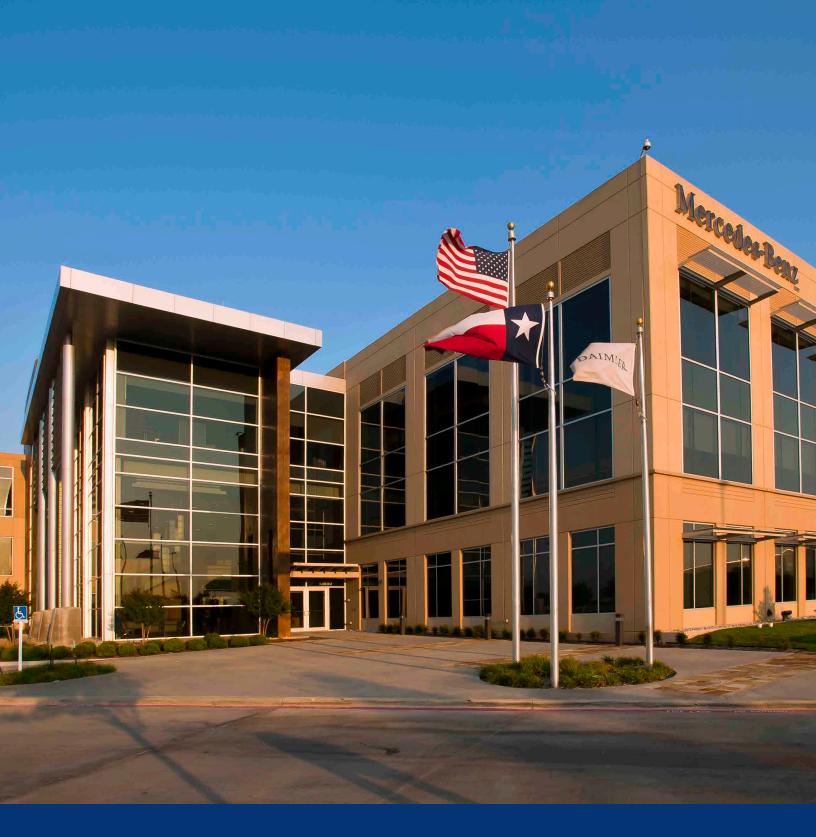

# Heritage Commons IV

CLASS A OFFICE SPACE AVAILABLE

13650 Heritage Pkwy Fort Worth, Texas 76177 Tarrant County

#### **BUILDING HIGHLIGHTS:**

- Building size: 164,333 SF, three-story (Class A)
- 10.293 acre site
- 54,778 SF floor plates
- Single and multi-tenant floor layout availability
- Sustainable LEED design features
- High finish lobby includes wood and stone attributes
- 5:1,000 SF parking ratio
- Local redundant fiber ring with multiple providers
- Security system with keyless entry and after hours card access
- On-site property management 24/7/365