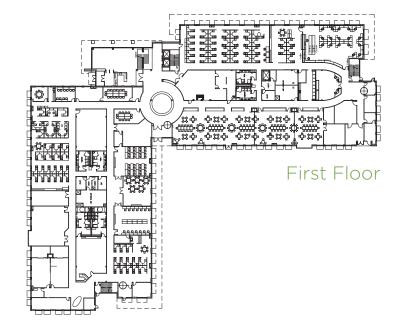

#### **BUILDING HIGHLIGHTS:**

- Building size: 164,333 SF, three-story (Class A)
- 10.293 acre site
- 54,778 SF floor plates
- Single and multi-tenant floor layout availability
- Sustainable LEED design features
- High finish lobby includes wood and stone attributes
- 5:1,000 SF parking ratio
- Local redundant fiber ring with multiple providers
- Security system with keyless entry and after hours card access
- On-site property management 24/7/365