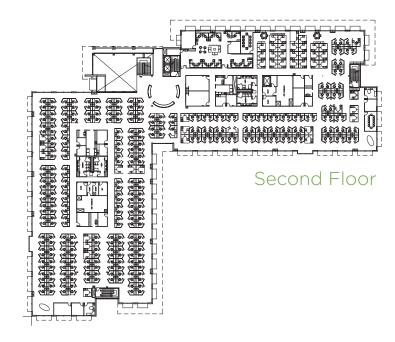

#### **BUILDING HIGHLIGHTS:**

- Building size: 164,333 SF, three-story (Class A)
- 10.293 acre site
- 54,778 SF floor plates
- Single and multi-tenant floor layout availability
- Sustainable LEED design features
- High finish lobby includes wood and stone attributes
- 5:1,000 SF parking ratio
- Local redundant fiber ring with multiple providers
- Security system with keyless entry and after hours card access
- On-site property management 24/7/365