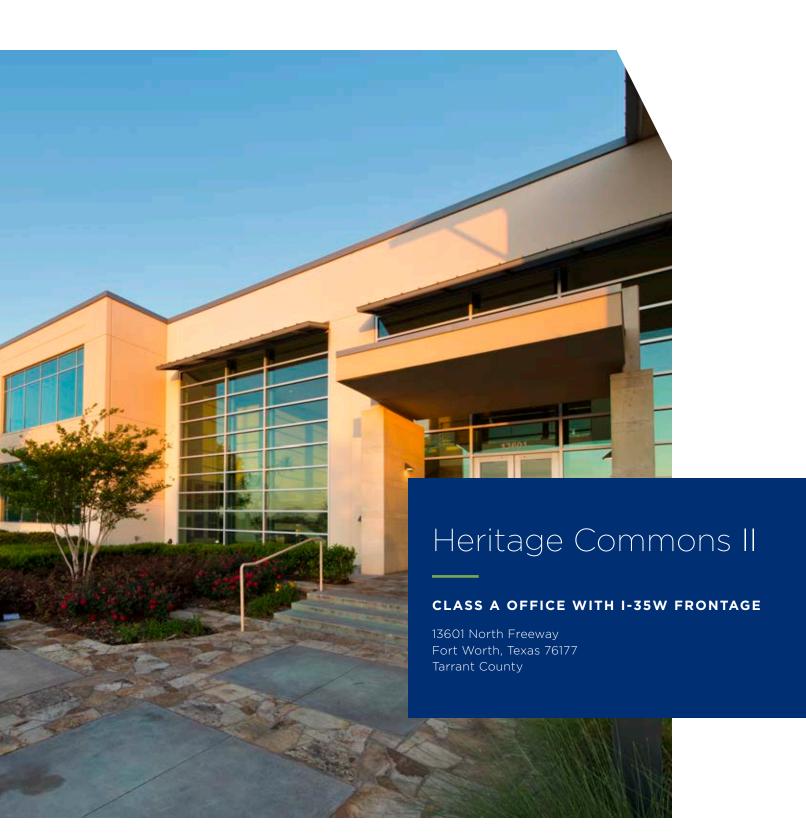

# Heritage Commons II

Heritage Commons II offers a high-finish common area and open office layouts with direct access and visibility to Interstate 35W. Ideally situated, Heritage Commons II is located within the 27,000-acre AllianceTexas master-planned community in one of the fastest growing large cities in the United States.

# Overview

The only opportunity for over 20,000 SF+ Class A contiguous office space in the AllianceTexas corridor.

- 115,202 SF, 2-story (Class A)
- 7.6 acre site
- Various layouts available
- 4.5:1,000 SF parking ratio
- Heavily landscaped courtyard and grounds
- High finish atrium lobby with wood and stone attributes
- Energy-efficient design features
- Security system with keyless entry & after-hours card access
- Full-service property management 24/7/365