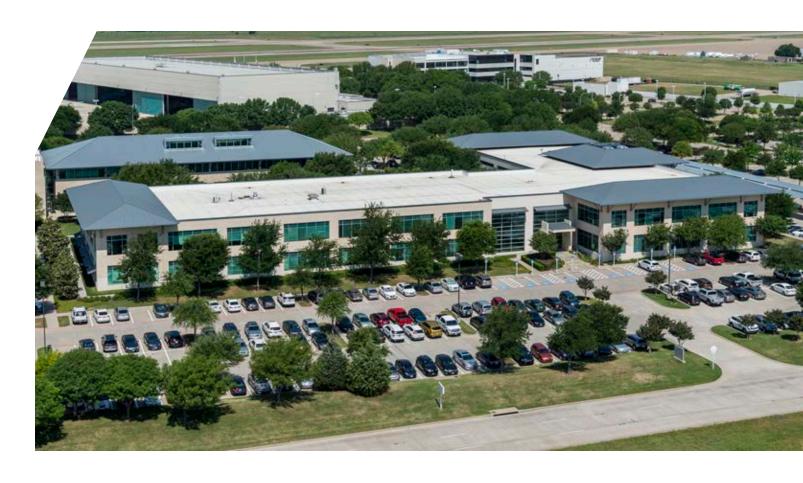

# Heritage Commons II

Heritage Commons II offers a high-finish common area and open office layouts with direct access and visibility to Interstate 35W. Ideally situated, Heritage Commons II is located within the 27,000-acre AllianceTexas master-planned community in one of the fastest growing large cities in the United States.

# Overview

The only opportunity for over 20,000 SF+ Class A contiguous office space in the AllianceTexas corridor.

- 115,202 SF, 2-story (Class A)
- 7.6 acre site
- Various layouts available
- 4.5:1,000 SF parking ratio
- Heavily landscaped courtyard and grounds
- High finish atrium lobby with wood and stone attributes
- Energy-efficient design features
- Security system with keyless entry & after-hours card access
- Full-service property management 24/7/365