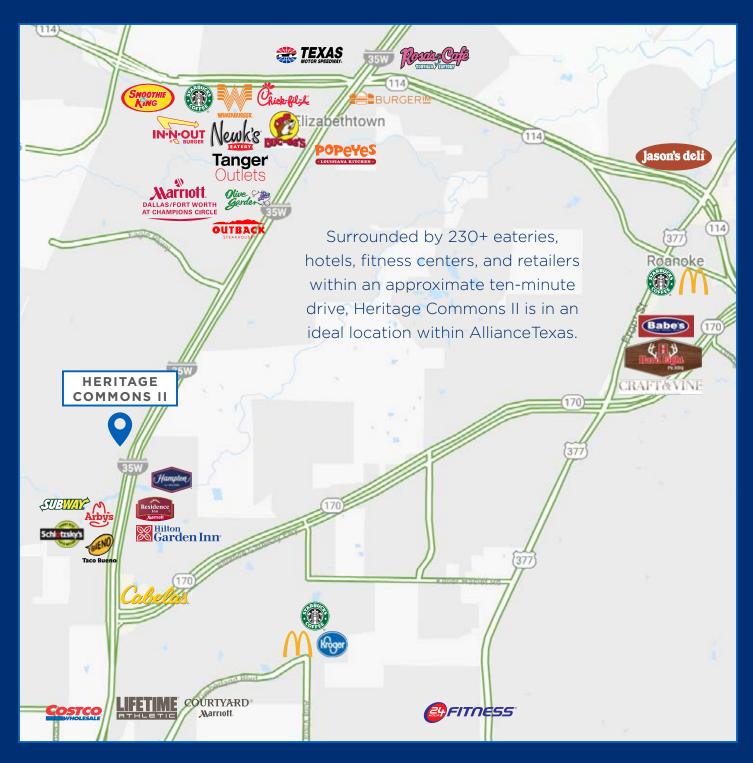

#### **Abundant Dining**

Heritage Commons II benefits by being within minutes to over 230 diverse restaurants including international and regional chains, as well as, local favorites.

#### Fitness

The AllianceTexas masterplan is built around a vision of healthy living and features a wide variety of fitness options including Lifetime Fitness, OrangeTheory, Crossfit 817, Sunstone Yoga, 24 Hour Fitness, YMCA and others.

#### Regional Retail

Within a short drive of the building, your employees can enjoy shopping at destination retail centers such as the 1.4 million SF Alliance Town Center mixed-use development, Tanger Outlets, and Presidio Crossing.

### MORE DINING OPTIONS

Arby's
Babe's Chicken
Cheddar's
Chicken Salad Chick
Chili's Grill & Bar

Chuy's Costa Vida Cousin's Bar-B-Q Dairy Queen El Pollo Loco

Firehouse Subs Five Guys Freebird's Burrito Fuzzy's Taco Shop Grub Kitchen + Bar In-N-Out Burger Kincaid's Hamburgers La Madeleine McAlister's Deli McDonald's Newk's Eatery Olive Garden Piada Italian Razzoo's Starbucks

# Proximity to Airports

Heritage Commons II is located within 40 minutes of four major airports (Dallas Fort Worth International, Love Field, Alliance Airport, and Fort Worth Meacham Airport) and 15 minutes from Fort Worth's central business district.