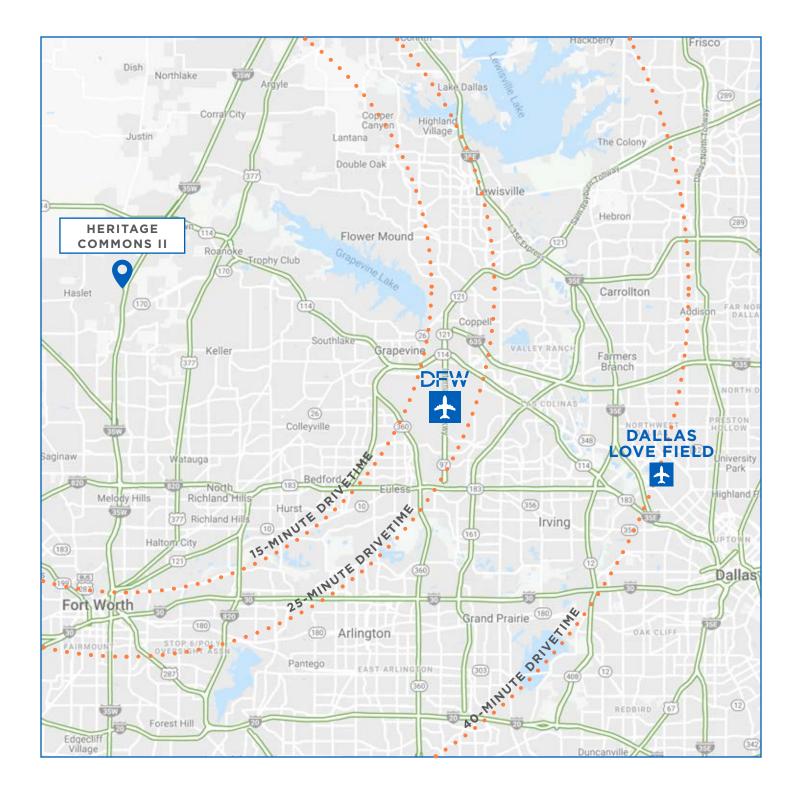

# Proximity to Airports

Heritage Commons II is located within 40 minutes of four major airports (Dallas Fort Worth International, Love Field, Alliance Airport, and Fort Worth Meacham Airport) and 15 minutes from Fort Worth's central business district.