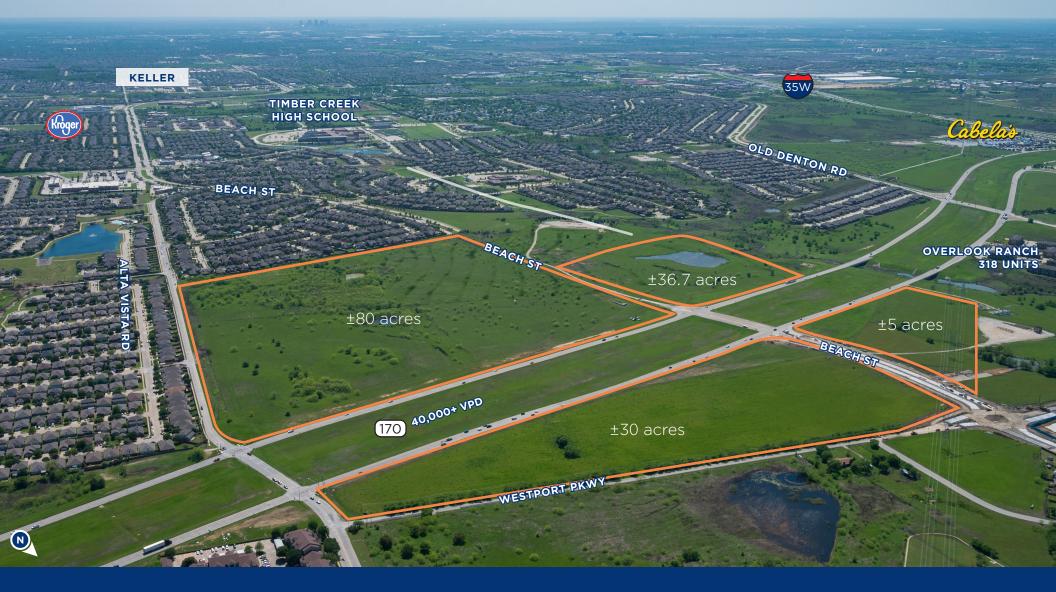

## Future Beach St & SH 170

PAD SITES AND LEASE SPACE AVAILABLE

SEC State Highway 170 & Beach St Fort Worth, Texas 76177 Tarrant County

## Four Corners

- ~132 acres of retail opportunity
- ~1,000,000 SF
- Lease space and pad sites available on all four corners

| RADIUS                    | 3 MILES   | 5 MILES   |
|---------------------------|-----------|-----------|
| 2019 Population           | 50,523    | 134,027   |
| 2024 Projected Population | 53,822    | 143,647   |
| 2010-2019 Growth          | 2.7%      | 3.4%      |
| 2019 Average HH Income    | \$120,655 | \$117,566 |
| Daytime Employment        | 13,019    | 39,026    |