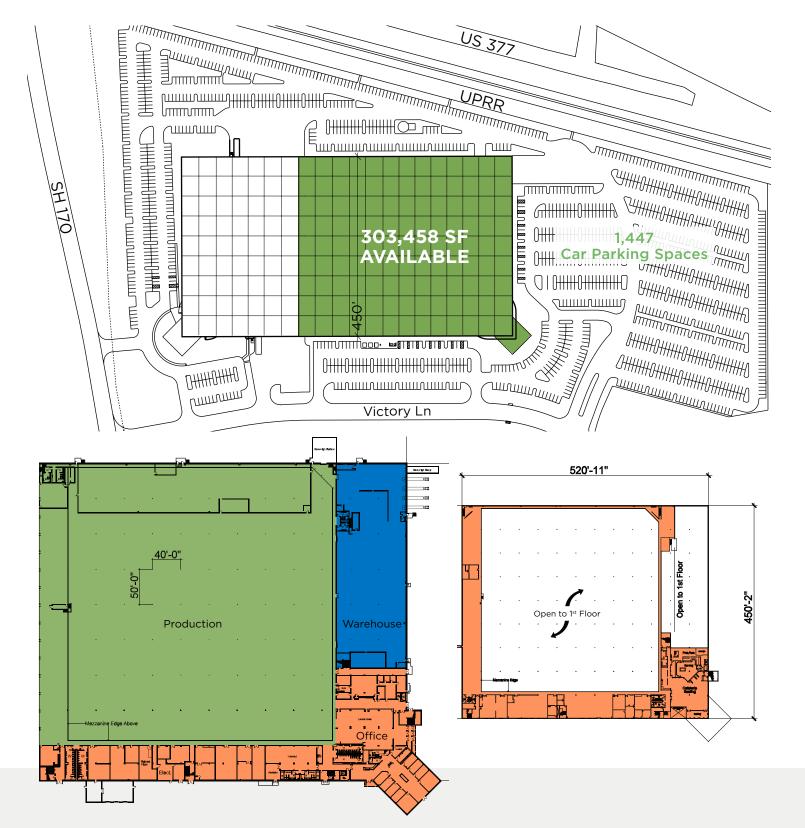

# Alliance Gateway 2

ADVANCED ELECTRONICS MANUFACTURING/PRODUCTION PLANT

14000 Victory Lane Fort Worth, Texas 76177 Tarrant County

### BUILDING

- 303,458 SF Available
- 169,430 SF Production
- 28,000 SF Warehouse
- 106,028 SF Office
- Concrete tilt-wall construction
- Built-up roof construction
- 6 dock doors + 1 drive-in door with ramp

- 1,447 car parking spaces
- Served by AT&T fiber at 2 separate locations • Several additional providers available in

• Water and sewer provided by the City of Fort Worth

SH-170 right of way

- 169,430 SF Production
  - Dropped ceiling @ 21.5' height with LED lighting
  - ESD flooring
  - Robust electrical distribution
- 28,000 SF Warehouse
  - T5 lighting in the warehouse
  - 32' clear height
  - 6 dock doors
  - 50 x 40 column spacing

# 106,028 SF Office

- Executive and management suite offices
- Open office layout with conference and training rooms
- Cafeteria, employee locker area and restrooms
- Mezzanine level office includes 48,876 SF