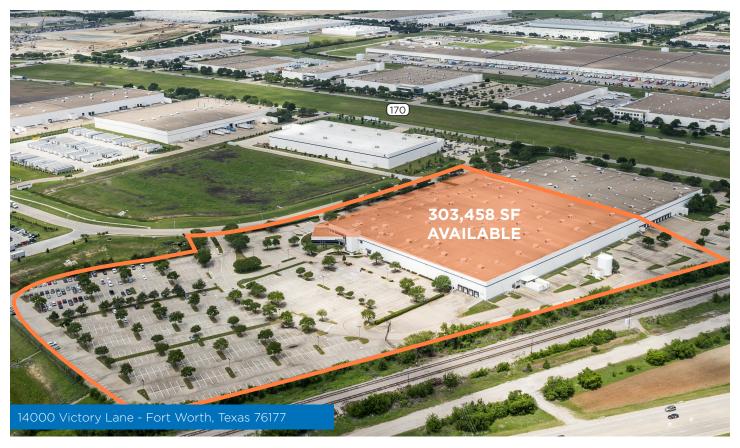

# Alliance Gateway 2

ADVANCED ELECTRONICS MANUFACTURING/PRODUCTION PLANT

14000 Victory Lane Fort Worth, Texas 76177 Tarrant County

### BUILDING

- 303,458 SF Available
- 169,430 SF Production
- 28,000 SF Warehouse
- 106,028 SF Office
- Concrete tilt-wall construction
- Built-up roof construction
- 6 dock doors + 1 drive-in door with ramp