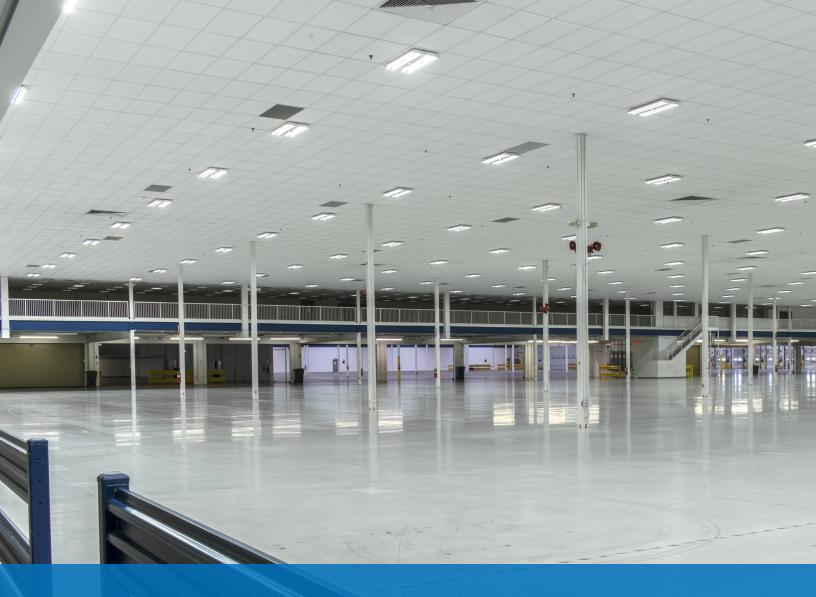

### BUILDING

- 303,458 SF Available
- 169,430 SF Production
- 28,000 SF Warehouse
- 106,028 SF Office
- Concrete tilt-wall construction
- Built-up roof construction
- 6 dock doors + 1 drive-in door with ramp

- 1,447 car parking spaces
- Served by AT&T fiber at 2 separate locations • Several additional providers available in

• Water and sewer provided by the City of Fort Worth

SH-170 right of way

- 169,430 SF Production
  - Dropped ceiling @ 21.5' height with LED lighting
  - ESD flooring
  - Robust electrical distribution
- 28,000 SF Warehouse
  - T5 lighting in the warehouse
  - 32' clear height
  - 6 dock doors
  - 50 x 40 column spacing