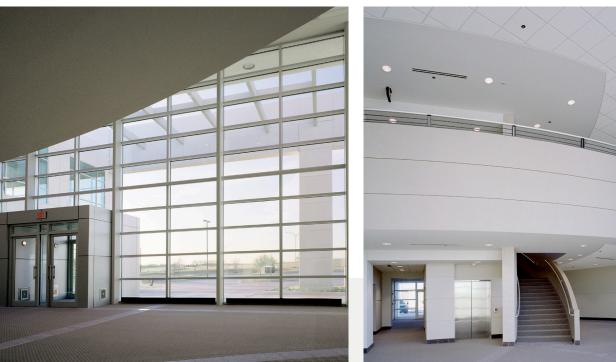

#### **BUILDING HIGHLIGHTS:**

- Building size: 73,747 SF, two-story flexible office building (Class A)
- 16,677 SF Available in East Wing Divisible into suites of 7,157 SF, 5,042 SF, & 4,478 SF
- Efficient centralized layout (core restrooms & mailroom)

- 4:1,000 parking ratio
- Two-story atrium lobby
- 10' ceiling height
- Adjustable VAV/HVAC systems
- Heavy landscape and irrigation
- On-site property management 24/7/365