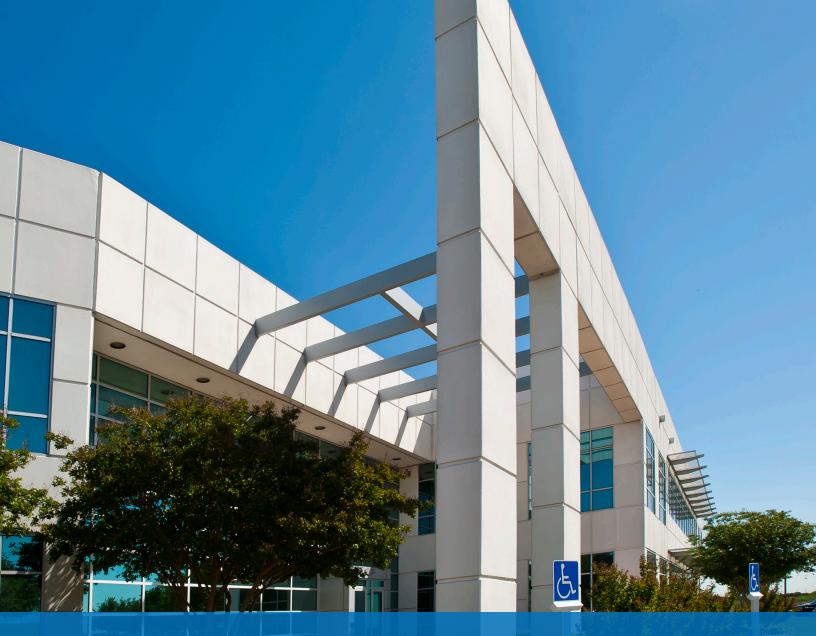

# Alliance Commerce Center 14

#### **BUILDING HIGHLIGHTS:**

- Building size: 73,747 SF, two-story flexible office building (Class A)
- 16,677 SF Available in East Wing Divisible into suites of 7,157 SF, 5,042 SF, & 4,478 SF
- Efficient centralized layout (core restrooms & mailroom)

- 4:1,000 parking ratio
- Two-story atrium lobby
- 10' ceiling height
- Adjustable VAV/HVAC systems
- Heavy landscape and irrigation
- On-site property management 24/7/365