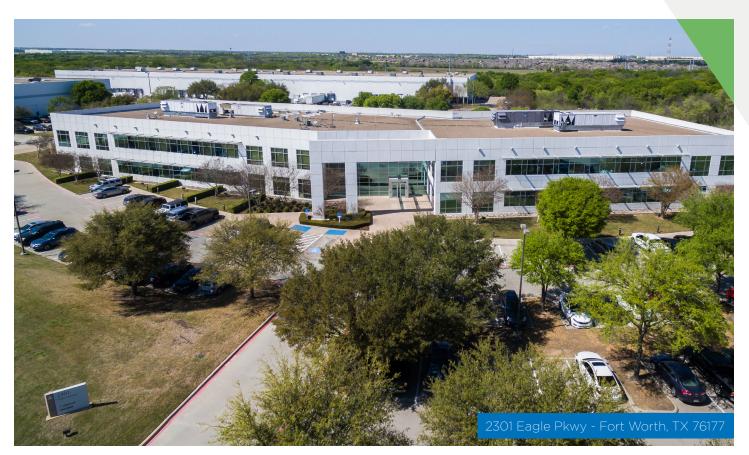

### CLASS A OFFICE SPACE AVAILABLE

2301 Eagle Pkwy Fort Worth, Texas 76177 Denton County

#### **BUILDING HIGHLIGHTS:**

- Building size: 73,747 SF, two-story flexible office building (Class A)
- 16,677 SF Available in East Wing Divisible into suites of 7,157 SF, 5,042 SF, & 4,478 SF
- Efficient centralized layout (core restrooms & mailroom)