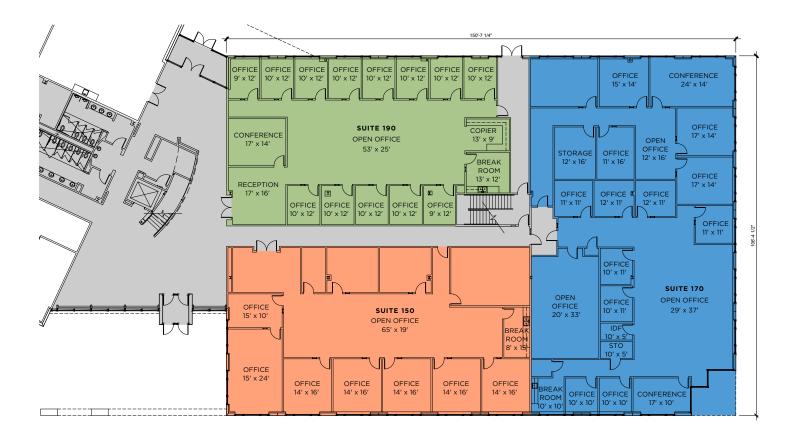

# East Wing - First Floor

#### AVAILABLE SPACE

• Space available from 4,478 SF up to 16,677 SF

Suite 150 - 5,042 RSF Available Today Existing build out features 9 offices, a conference room, print/copy area, reception, and breakroom

#### Suite 170 – 7,157 RSF Available Today Existing build out features 13 offices, 2 conference rooms, multipurpose room, break area, storage areas, and ample open office areas

Suite 190 – 4,478 RSF Available Today Existing build out features 13 offices, a conference room, reception, breakroom, and print/ copy area

#### **BUILDING HIGHLIGHTS:**

- Building size: 73,747 SF, two-story flexible office building (Class A)
- 16,677 SF Available in East Wing Divisible into suites of 7,157 SF, 5,042 SF, & 4,478 SF
- Efficient centralized layout (core restrooms & mailroom)