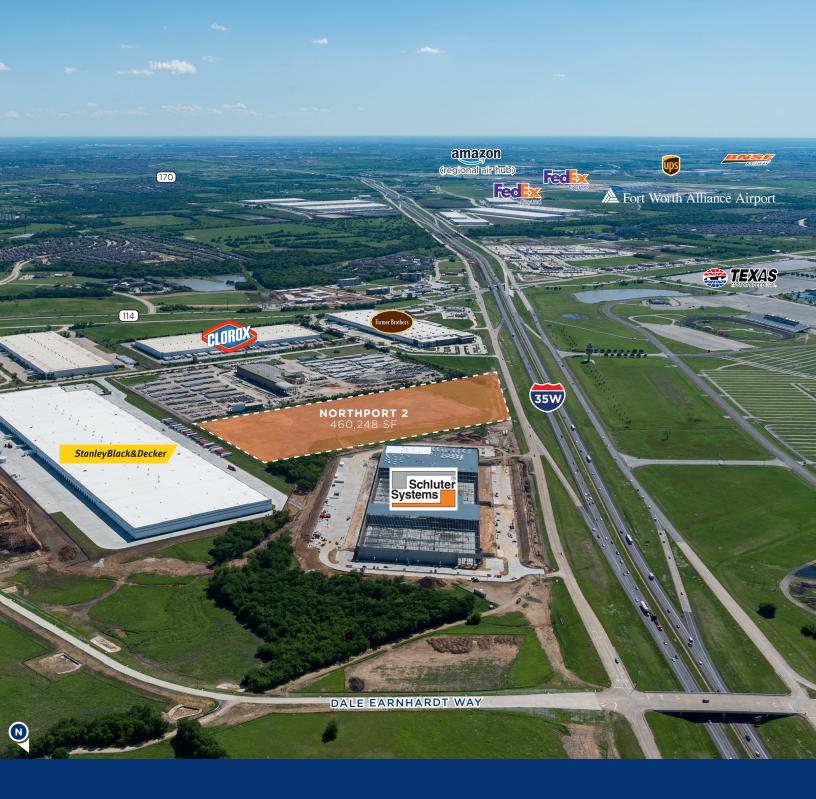

### AllianceTexas Logistics Amenities

- Interstate 35W Frontage Road
- **3** minutes to FedEx Express and FedEx Ground Hubs
- 3 minutes to Amazon Regional Air Hub
- 5 minutes to two (2) UPS Ground Hubs
- 10 minutes to BNSF Railway's Alliance Intermodal Facility
- 15 Minutes to UPS Hub at DFW Airport
- US Customs and Border Protection
- Centralized Examination Station