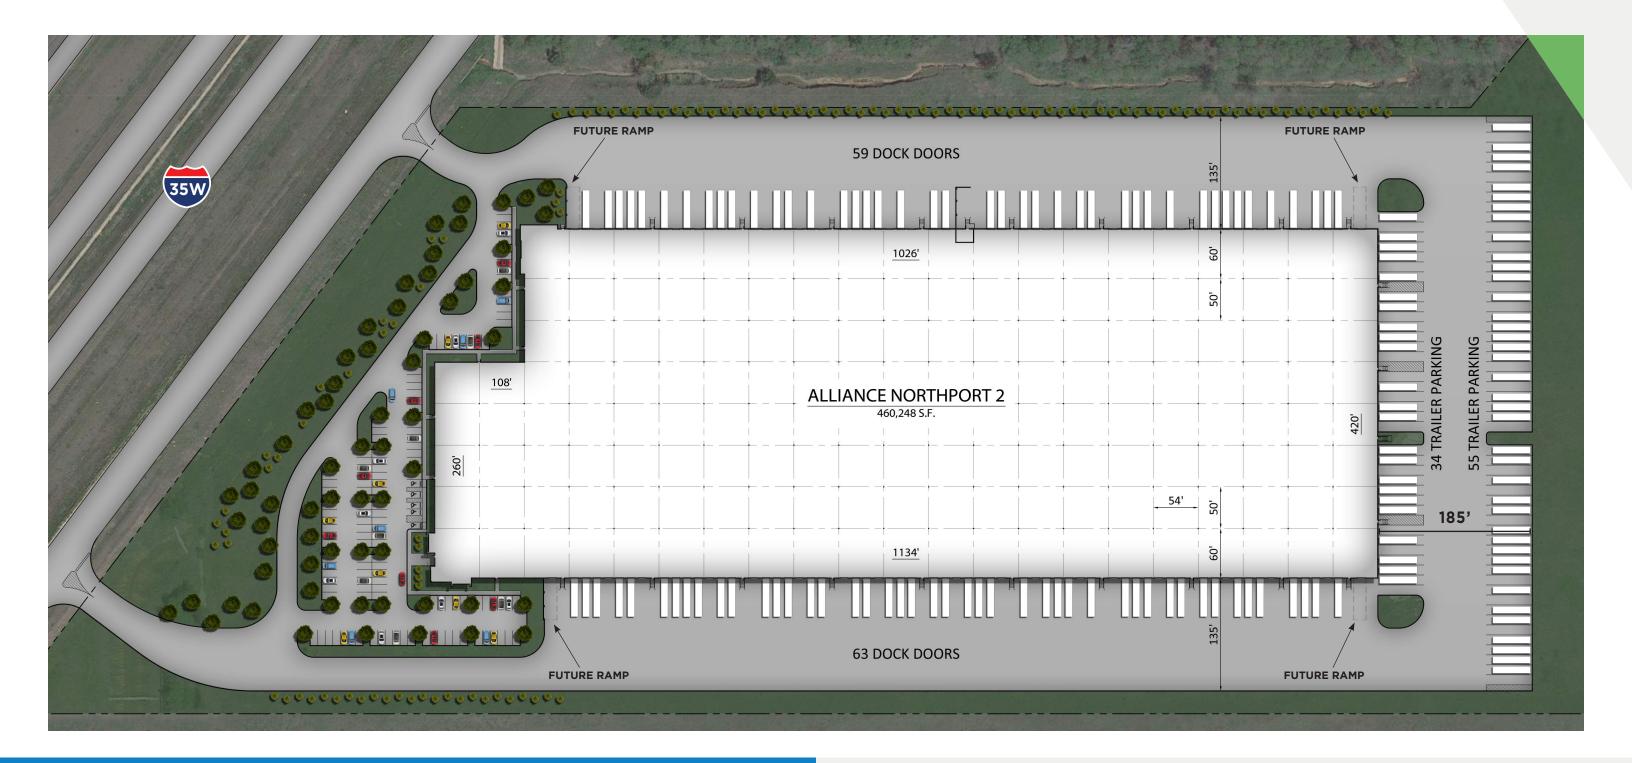

# Alliance Northport 2

460,248 SF AVAILABLE

17801 I-35W Frontage Road Northlake, TX 76262