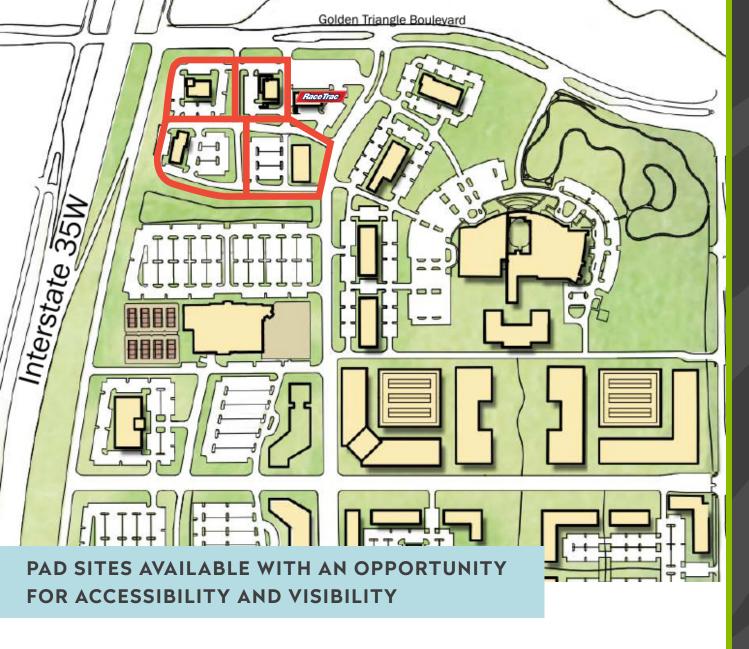

## **Pad Sites Available**

- 1.1 million square feet of existing retail
- 1,700+ existing multi-family units with over 3,000 planned
- 500,000 SF of existing office space with over 2 MSF planned
- Home to four hospitals: Texas Health Resources, Cook Children's, Wise Regional, and Medical City Alliance