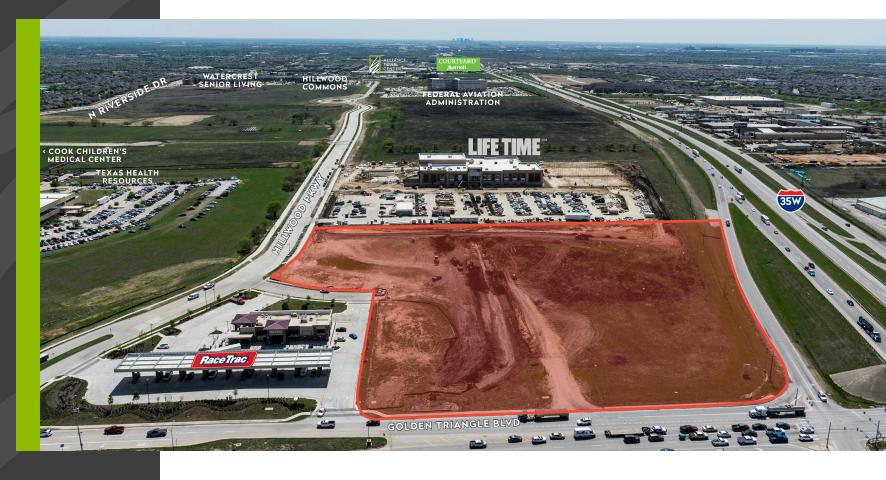

## **Golden Triangle**

and Interstate 35W

## **Pad Sites Available**

- 1.1 million square feet of existing retail
- 1,700+ existing multi-family units with over 3,000 planned
- 500,000 SF of existing office space with over 2 MSF planned
- Home to four hospitals: Texas Health Resources, Cook Children's, Wise Regional, and Medical City Alliance