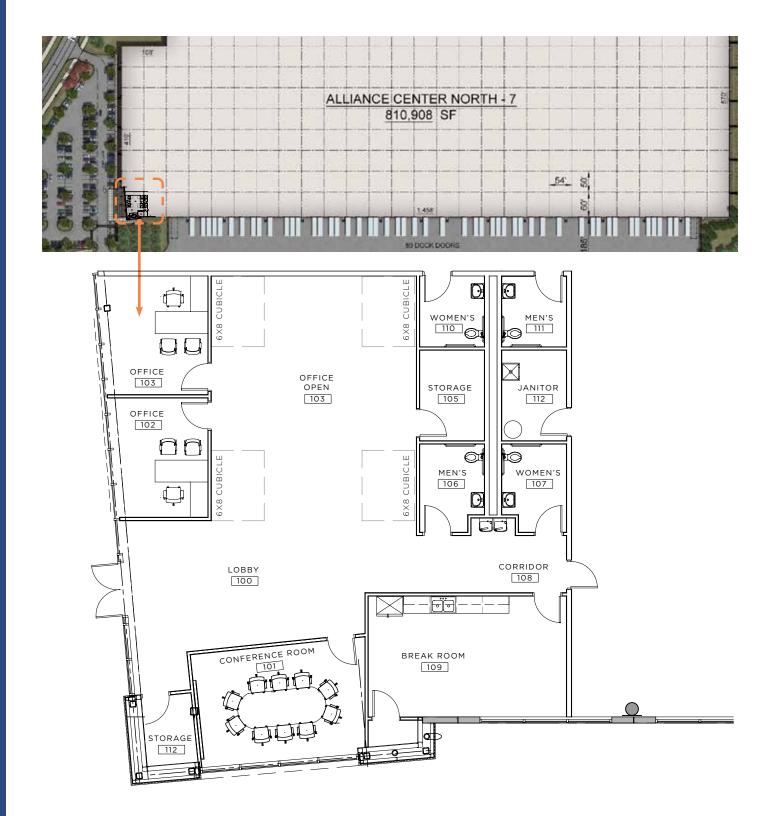

# Office Spec TI

- **▼** Total Office SF: 2,785 SF
- **▼** Open Office Space
- Break Room
- **▼** Conference Room
- Men's & Women's Restrooms
- **▼** Storage