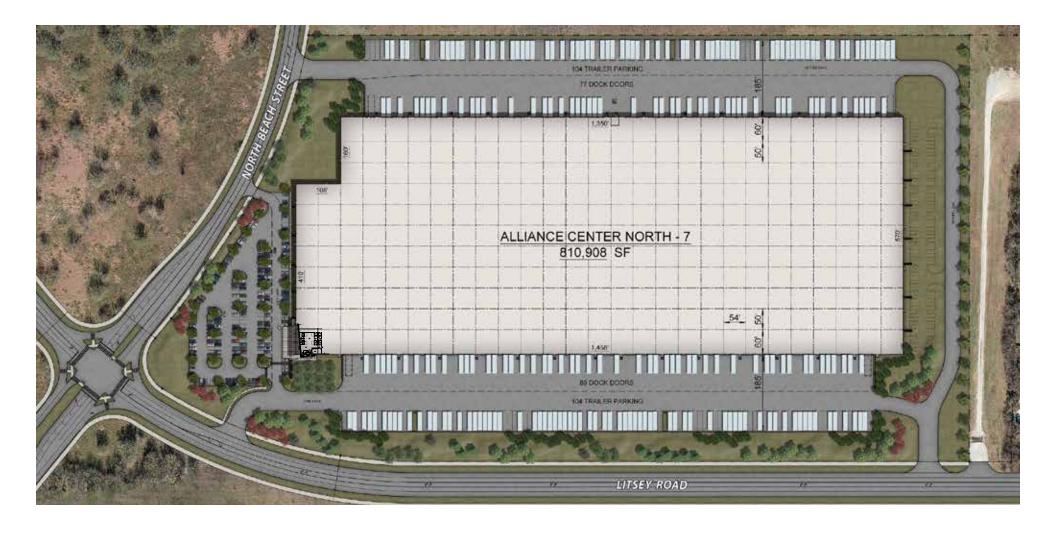

# Alliance Center North 7

810,908 SF AVAILABLE

NE Corner of Litsey Road & Beach Street Fort Worth, TX 76177 Tarrant County

### **Building Features**

- 810,908 SF
- 2.785 SF of office space
- 16 dock packages (8 on each side) with 35k lbs levelers and seals
- · LED warehouse lighting, 1 per bay average
- 36' clear height
- 157 dock doors
- 208 trailer parking spaces

- 198 car parking spaces (expandable to ±300)
- 570' building depth
- 185' truck court
- 50' x 54' bay spacing
- 60' loading bay
- 4' x 8' skylights, 1 per 6 bays
- Clerestory windows

- Painted (white) interior walls
- ESFR fire protection system
- Heating units for freeze protection
- Smooth panel painte tilt-wall construction
  - Heavy landscape and irrigation