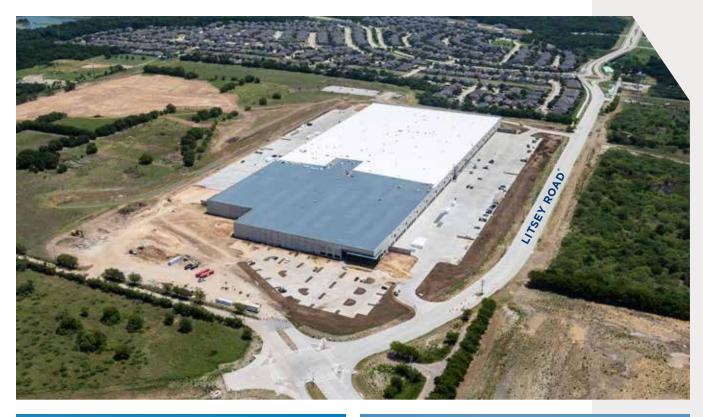

# Alliance Center North 7

810,908 SF AVAILABLE

NE Corner of Litsey Road & Beach Street Fort Worth, TX 76177 Tarrant County

### **Building Features**

- 810,908 SF
- 2.785 SF of office space
- 16 dock packages (8 on each side) with 35k lbs levelers and seals
- · LED warehouse lighting, 1 per bay average
- 36' clear height
- 157 dock doors
- 208 trailer parking spaces