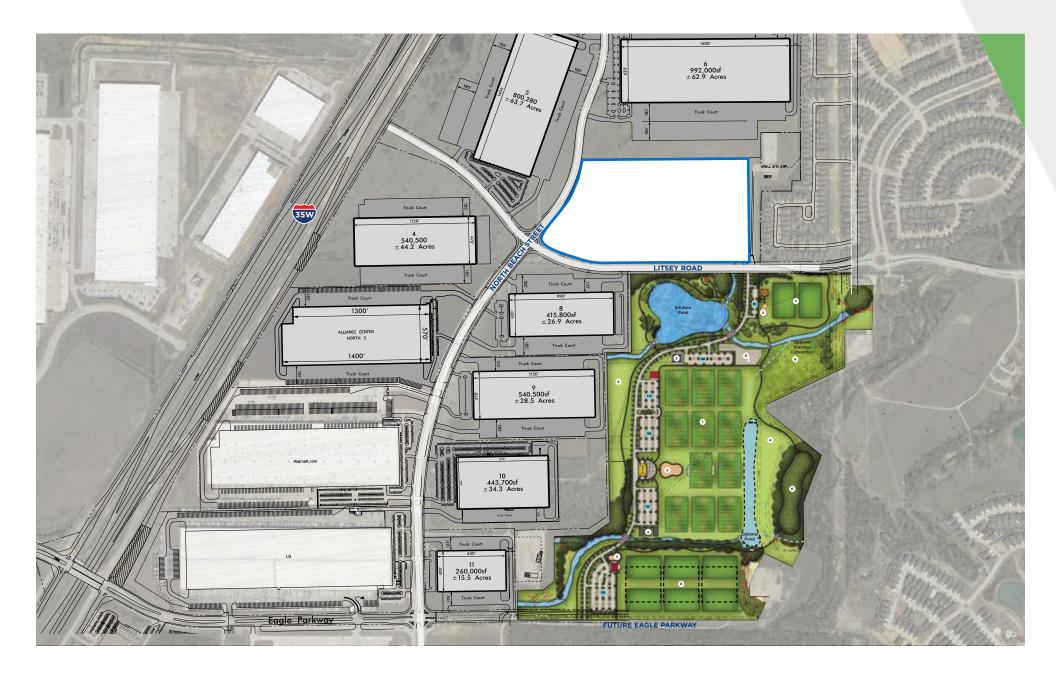

## Adjacent to 164-acre Alliance Park

The fully-designed and funded Alliance Park will be completed in phases. Phase I & II began construction in December 2019 and will complete in July 2021. Alliance Park has a six-million-dollar budget and will include the following amenities:

#### AllianceTexas Logistics Amenities

- 2 minutes to FedEx Express and FedEx
  Ground Hubs
- **▼**5 minutes to Amazon Regional Air Hub
- **▼**5 minutes to two (2) UPS Ground Hubs
- 10 minutes to BNSF Railway's Alliance Intermodal Facility
- 15 Minutes to UPS Hub at DFW Airport
- **\US** Customs and Border Protection
- Centralized Examination Station