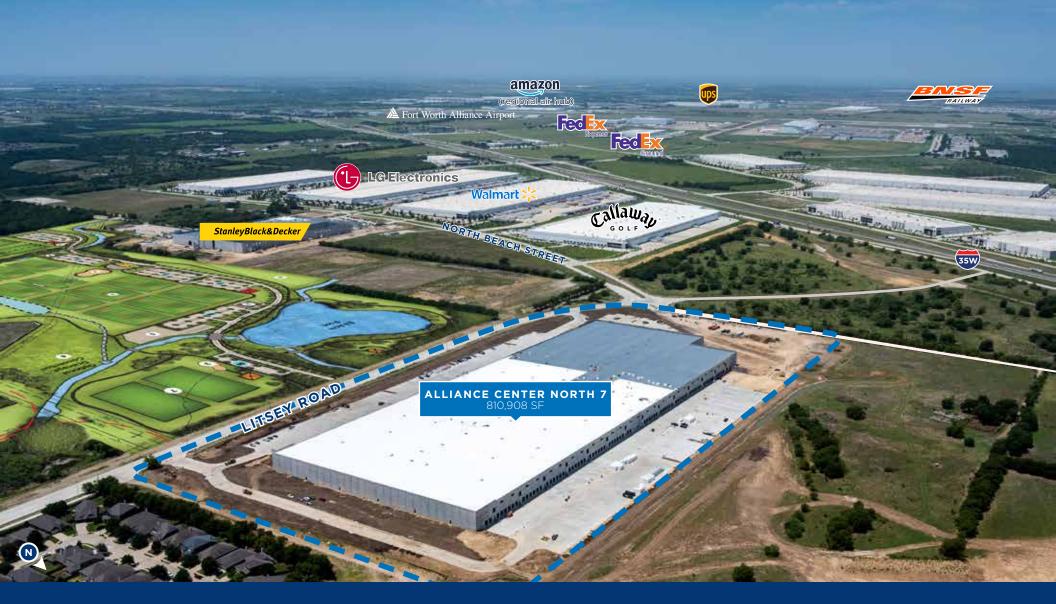

# Alliance Center North 7

810,908 SF AVAILABLE

NE Corner of Litsey Road & Beach Street Fort Worth, TX 76177 Tarrant County

#### AllianceTexas Logistics Amenities

- 2 minutes to FedEx Express and FedEx
  Ground Hubs
- **▼**5 minutes to Amazon Regional Air Hub
- **▼**5 minutes to two (2) UPS Ground Hubs
- 10 minutes to BNSF Railway's Alliance Intermodal Facility
- 15 Minutes to UPS Hub at DFW Airport
- **\US** Customs and Border Protection
- Centralized Examination Station