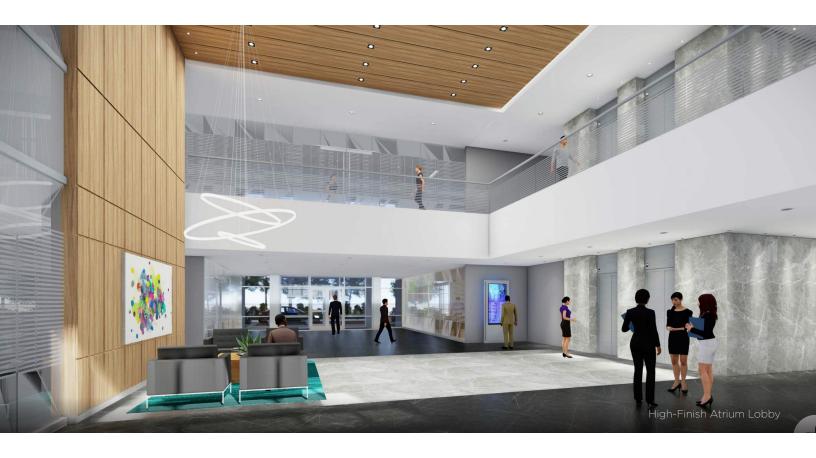

### Estimated Delivery: 1st Quarter 2023

- 135,000 SF, 4-story (Class A)
- Designed to expand to 270,000 SF+
- 34,000 SF floor flexible and efficient plates
- 4/1,000 SF parking ratio (expandable)
- High finish atrium lobby with wood and stone
- Floor-to-ceiling glass
- Increased air filtration, touchless doors, and elevator controls
- Oversized Demarc room with abundant telecommunications conduit & dedicated circuits in place
- Sustainable LEED design features