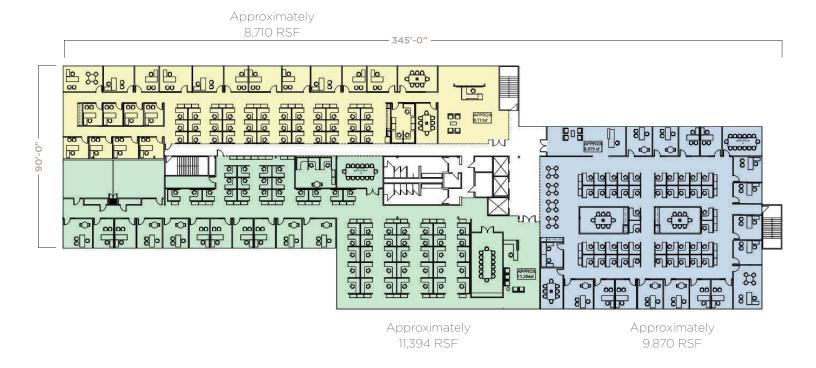

and outdoor recreation area.
- Direct access and visibility from Interstate 35W
- Shaded outdoor seating and activity areas
- Immersed in integrated mixed-use master plan
- On-site fueling service with Booster Fuels
- 25 minutes to DFW Airport
- Bike share program

## Expandable Design



Hillwood Parkway





### Expansion Opportunities

Hillwood Commons II has been designed to seamlessly expand to 270,000 SF with mirror image buildings. Fully designed, the two buildings could be simultaneously constructed or phased to provide maximum flexibility for expanding companies.

### **Urban Environment**

- Parallel Visitor Parking/Rideshare drop-off & pick-up
- Wide Sidewalks
- **N** Bike Share Programs
- Shaded Outdoor Seating + Activity Areas

#### SITE PLAN

### Multi-Tenant Layout Example



# Single-Tenant Layout Example



5



#### LOCATION

### Proximity to Airports

The building is located within 35 minutes to four major airports; Dallas Fort Worth International (25 minutes), Love Field (35 minutes), Alliance Airport (5 minutes), and Fort Worth Meacham Airport (10 minutes) and 15 minutes from Fort Worth's central business district.



The master-planned Alliance Town Center development is full of activity and opportunities to engage steps away from the office.



### **ALLIANCE TOWN CENTER AMENITIES**

- // 1.4 million square feet of retail & dining options
- // Walkable fitness, patio dining, & entertainment
- // Refuel cars on-site with Booster Fuels
- // Four state-of-the-art medical facilities with a top 100 hospital
- // Food Truck Fridays in the parks
- // Regular