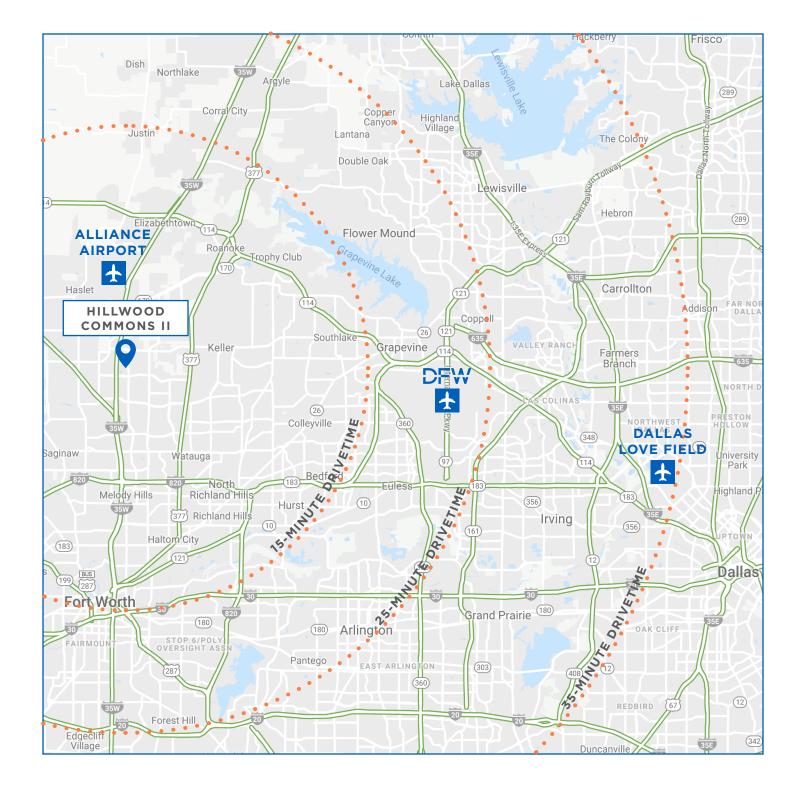

#### LOCATION

### Proximity to Airports

The building is located within 35 minutes to four major airports; Dallas Fort Worth International (25 minutes), Love Field (35 minutes), Alliance Airport (5 minutes), and Fort Worth Meacham Airport (10 minutes) and 15 minutes from Fort Worth's central business district.