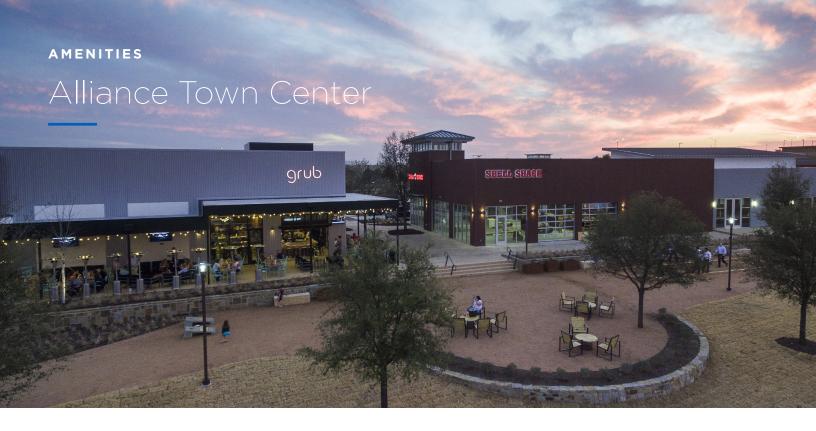

The master-planned Alliance Town Center development is full of activity and opportunities to engage steps away from the office.

### **ALLIANCE TOWN CENTER AMENITIES**

- // 1.4 million square feet of retail & dining options
- // Walkable fitness, patio dining, & entertainment
- // Refuel cars on-site with Booster Fuels
- // Four state-of-the-art medical facilities with a top 100 hospital
- // Food Truck Fridays in the parks
- // Regularly-scheduled tenant events and activities
- // Excellent access to major highways
- // Abundant fiber options
- // Building signage opportunities
- // Fort Worth T bus stop throughout the project
- // 15 minutes to downtown Fort Worth CBD
- // 35 minutes to Dallas CBD
- // 20 minutes to Dallas-Fort Worth International Airport