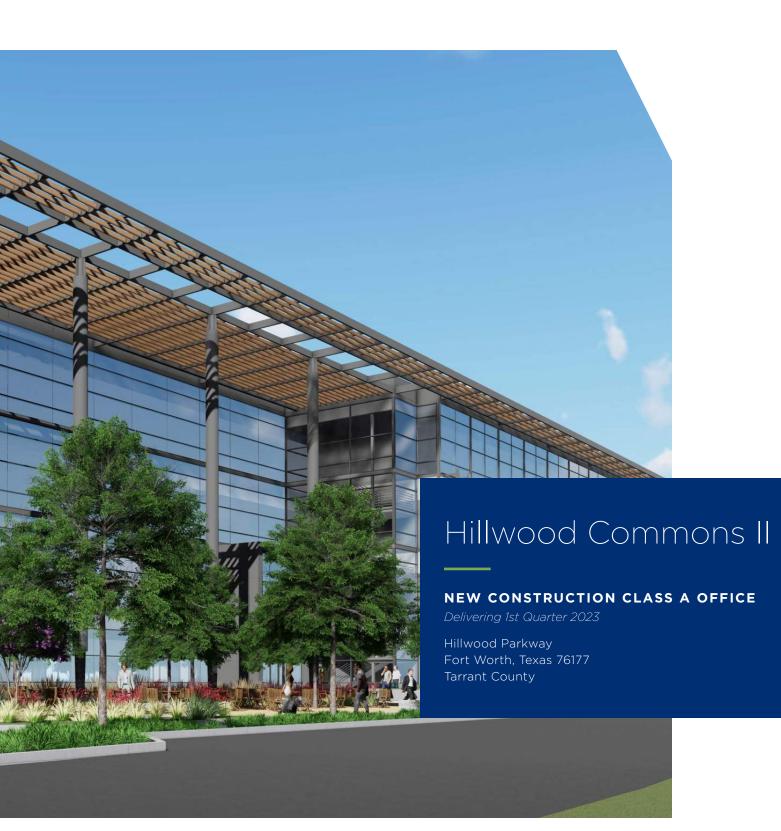

### Hillwood Commons II

### Estimated Delivery: 1st Quarter 2023

- 135,000 SF, 4-story (Class A)
- Designed to expand to 270,000 SF+
- 34,000 SF floor flexible and efficient plates
- 4/1,000 SF parking ratio (expandable)
- High finish atrium lobby with wood and stone
- Floor-to-ceiling glass
- Increased air filtration, touchless doors, and elevator controls
- Oversized Demarc room with abundant telecommunications conduit & dedicated circuits in place
- Sustainable LEED design features

- Security system with keyless entry & after-hours card access
- Ample walkable amenities, to parks, hotels, restaurants, fitness, etc.
- Directly connected to Bluestem Park and miles of amenitized trails and outdoor recreation area.
- Direct access and visibility from Interstate 35W
- Shaded outdoor seating and activity areas
- Immersed in integrated mixed-use master plan
- On-site fueling service with Booster Fuels
- 25 minutes to DFW Airport
- Bike share program