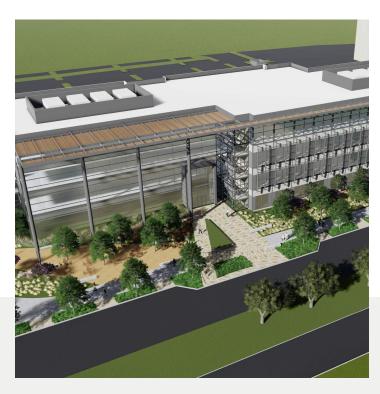

## Expandable Design

Hillwood Parkway

### Expansion Opportunities

Hillwood Commons II has been designed to seamlessly expand to 270,000 SF with mirror image buildings. Fully designed, the two buildings could be simultaneously constructed or phased to provide maximum flexibility for expanding companies.