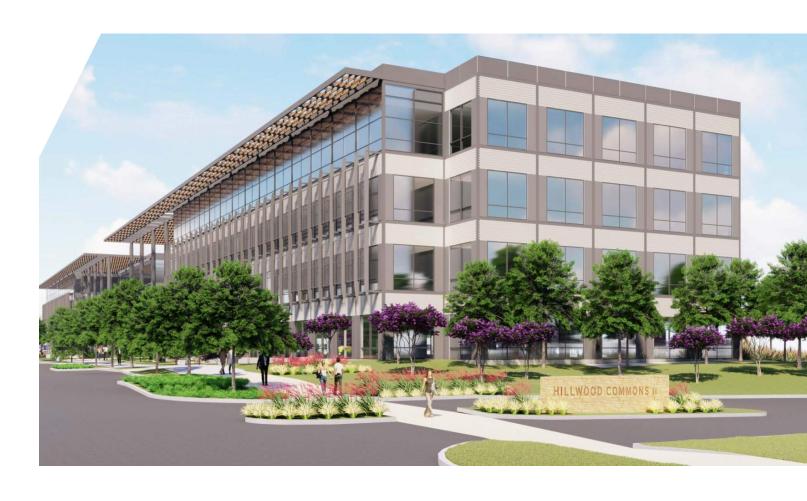

### Hillwood Commons II

### Overview

### Estimated Delivery: 1st Quarter 2023

- 135,000 SF, 4-story (Class A)
- Designed to expand to 270,000 SF+
- 34,000 SF floor flexible and efficient plates
- 4/1,000 SF parking ratio (expandable)
- High finish atrium lobby with wood and stone
- Floor-to-ceiling glass
- Increased air filtration, touchless doors, and elevator controls
- Oversized Demarc room with abundant telecommunications conduit & dedicated circuits in place
- Sustainable LEED design features

### Expansion Opportunities

Hillwood Commons II has been designed to seamlessly expand to 270,000 SF with mirror image buildings. Fully designed, the two buildings could be simultaneously constructed or phased to provide maximum flexibility for expanding companies.