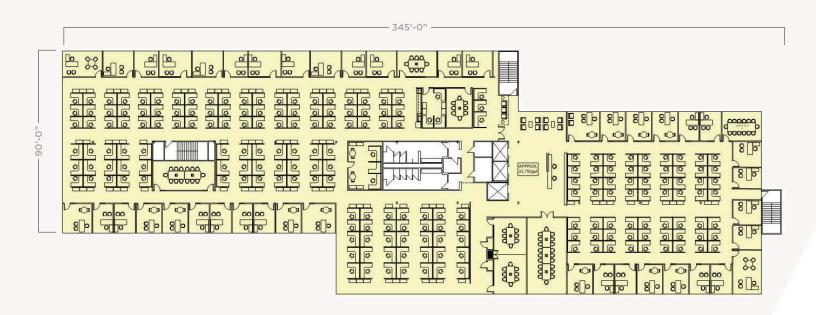

ect access and visibility from Interstate 35W
- Shaded outdoor seating and activity areas
- Immersed in integrated mixed-use master plan
- On-site fueling service with Booster Fuels
- 25 minutes to DFW Airport
- Bike share program

## Expandable Design



Hillwood Parkway





### Expansion Opportunities

Hillwood Commons II has been designed to seamlessly expand to 270,000 SF with mirror image buildings. Fully designed, the two buildings could be simultaneously constructed or phased to provide maximum flexibility for expanding companies.

### **Urban Environment**

- Parallel Visitor Parking/Rideshare drop-off & pick-up
- Wide Sidewalks
- **N** Bike Share Programs
- Shaded Outdoor Seating + Activity Areas

#### SITE PLAN

### Multi-Tenant Layout Example



# Single-Tenant Layout Example



5



#### LOCATION

### Proximity to Airports

The building is located within 35 minutes to four major airports; Dallas Fort Worth International (25 minutes), Love Field (35 minutes), Alliance Airport (5 minutes), and Fort Worth Meacham Airport (10 minutes) and 15 minutes from Fort Worth's central business district.



The master-planned Alliance Town Center development is full of activity and opportunities to engage steps away from the office.



### **ALLIANCE TOWN CENTER AMENITIES**

- // 1.4 million square feet of retail & dining options
- // Walkable fitness, patio dining, & entertainment
- // Refuel cars on-site with Booster Fuels
- // Four state-of-the-art medical facilities with a top 100 hospital
- // Food Truck Fridays in the parks
- // Regularly-scheduled tenant events and act