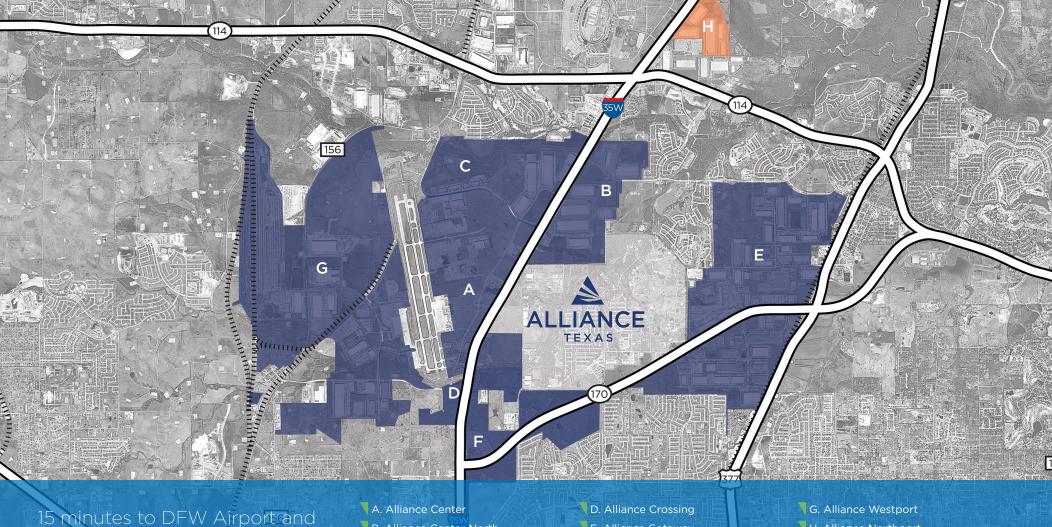

## Alliance Northport

Northeast Corner of I-35W and SH 114 Northlake, Texas, 76262 Denton County

1. Schluter Systems

2. Mainfreight

- 3. Stanley Black & Decker
- 4. Smart Warehousing

5. Crown Equipment Walgreens Laderach Chocolatier Suisse Northlake / Denton offers one of the Ground Hubs, and UPS Hub lowest combined tax rates in DFW

## Alliance Northport

20 minutes to Fort Worth CBD.

Northeast Corner of I-35W and SH 114 Northlake, Texas, 76262 Denton County

B. Alliance Center North C. Alliance Commerce Center

E. Alliance Gateway F. Lone Star Crossing

H. Alliance Northport

AllianceTexas<sup>®</sup> is a 27,000-acre master-planned community including three distinctive developments – Alliance.<sup>®</sup> Circle T Ranch<sup>®</sup>, and Alliance Town Center<sup>®</sup>. Together, they offer world-class aviation, office, industrial, retail, residential, and recreational opportunities.