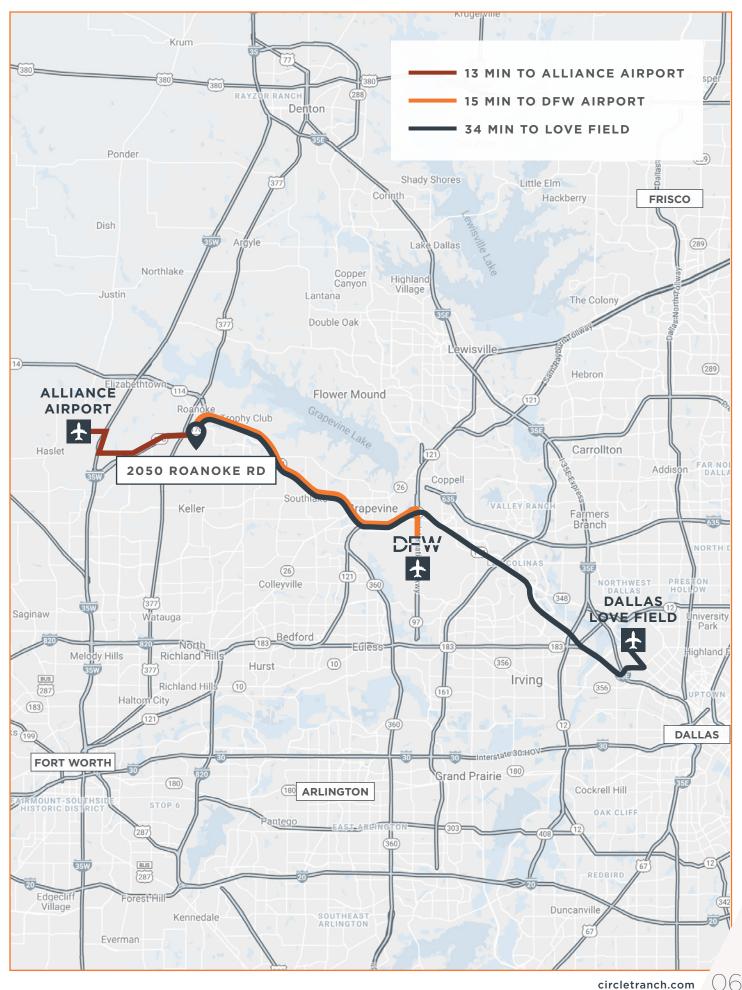

## Overview

130,199 RSF 2-Story Class A Office 78,373 RSF Available

7/1,000 RSF Parking Ratio

15-Minute Drive to Dallas/Fort Worth International Airport

Direct Access to State Highway 114

8 major 4-year universities in the region

Access to workforce of over 8 million in DFW (2 million within 20-mile radius)

#2 fastest growing economy in the country

2050 ROANOKE RD - WESTLAKE, TEXAS 76262

Fully-renovated Class A office located in the heart of Circle T Ranch with immediate access to Highway 114.