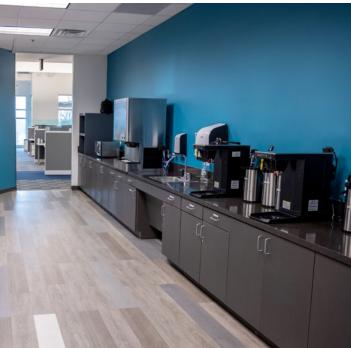

### Amenities

- Conference Room + Meeting Space
- Fully-Equipped Kitchen and On-Site Cafe
- Increased air filtration & bipolar ionization HVAC system
- Parking Garage with Covered Walkway
- Energy Efficient and Customizable-Controlled HVAC Design
- Adjacent to 300-acre Circle T Parkland
- Walking trails, courtyard, and outdoor seating
- 1 mile to Historic Downtown Roanoke featuring over60 restaurants
- 7 Minutes to Southlake Town Square
- 15 minutes to DFW Airport