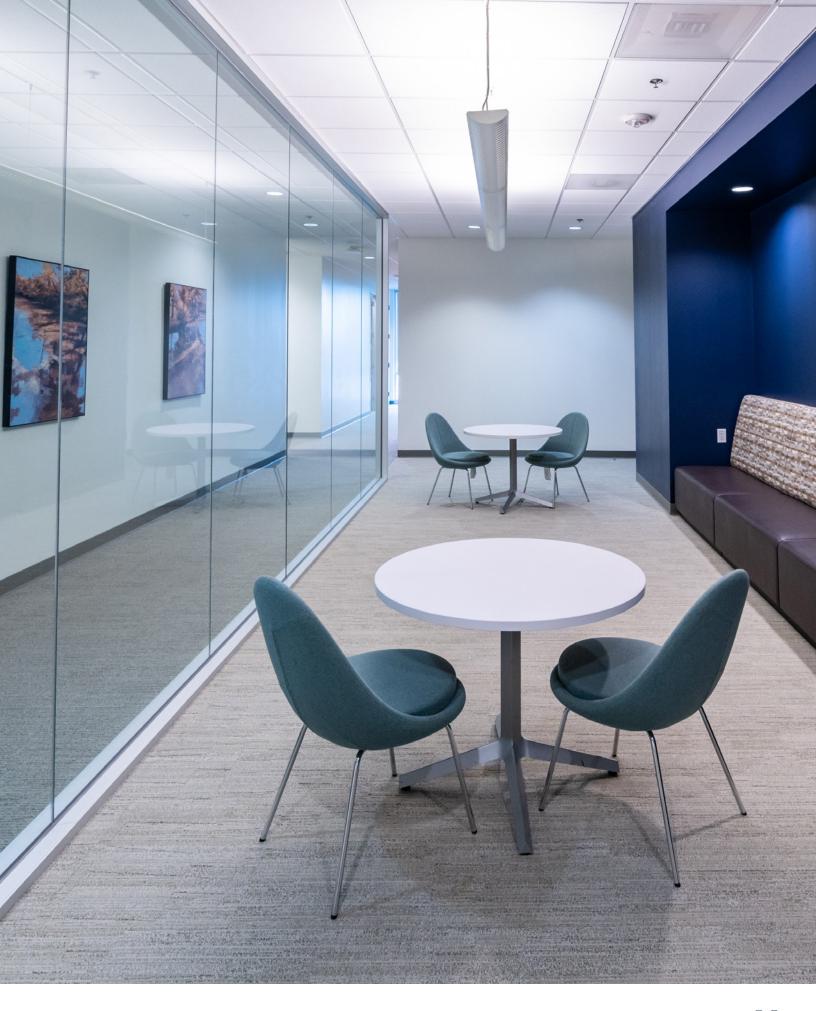

### OTHER BUILDING FEATURES

- 40,000 RSF floor flexible and efficient plates
- High finish atrium lobby with wood and stone
- Floor-to-ceiling glass
- Sustainable LEED design features
- Newly refurbished interiors with full cafeteria, and conference space
- Covered parking
- Security system with keyless entry & after-hours card access
- Immersed in integrated mixed-use master plan
- Walking trails, outdoor courtyard, and seating area

### Amenities

- Conference Room + Meeting Space
- Fully-Equipped Kitchen and On-Site Cafe
- Increased air filtration & bipolar ionization HVAC system
- Parking Garage with Covered Walkway
- Energy Efficient and Customizable-Controlled HVAC Design
- Adjacent to 300-acre Circle T Parkland
- Walking trails, courtyard, and outdoor seating
- 1 mile to Historic Downtown Roanoke featuring over60 restaurants
- 7 Minutes to Southlake Town Square
- 15 minutes to DFW Airport