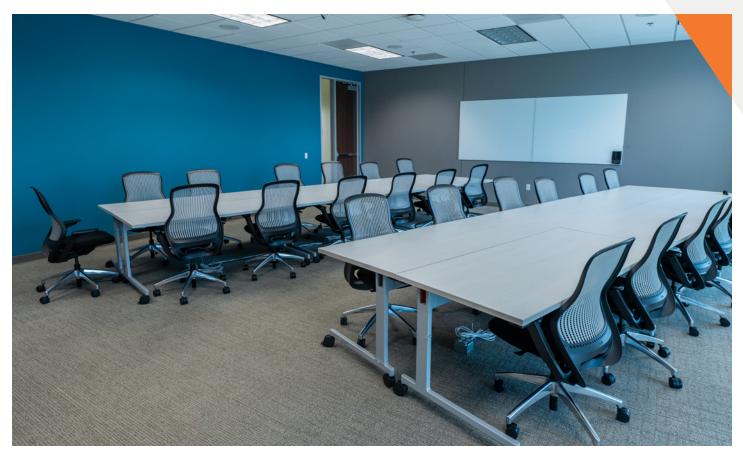

### OTHER BUILDING FEATURES

- 40,000 RSF floor flexible and efficient plates
- High finish atrium lobby with wood and stone
- Floor-to-ceiling glass
- Sustainable LEED design features
- Newly refurbished interiors with full cafeteria, and conference space
- Covered parking
- Security system with keyless entry & after-hours card access
- Immersed in integrated mixed-use master plan
- Walking trails, outdoor courtyard, and seating area

### Amenities

- Conference Room + Meeting Space
- Fully-Equipped Kitchen and On-Site Cafe
- Increased air filtration & bipolar ionization HVAC system
- Parking Garage with Covered Walkway
- Energy Efficient and Customizable-Controlled HVAC Design
- Adjacent to 300-acre Circle T Parkland
- Walking trails, courtyard, and outdoor seating
- 1 mile to Historic Downtown Roanoke featuring over60 restaurants
- 7 Minutes to Southlake Town Square
- 15 minutes to DFW Airport