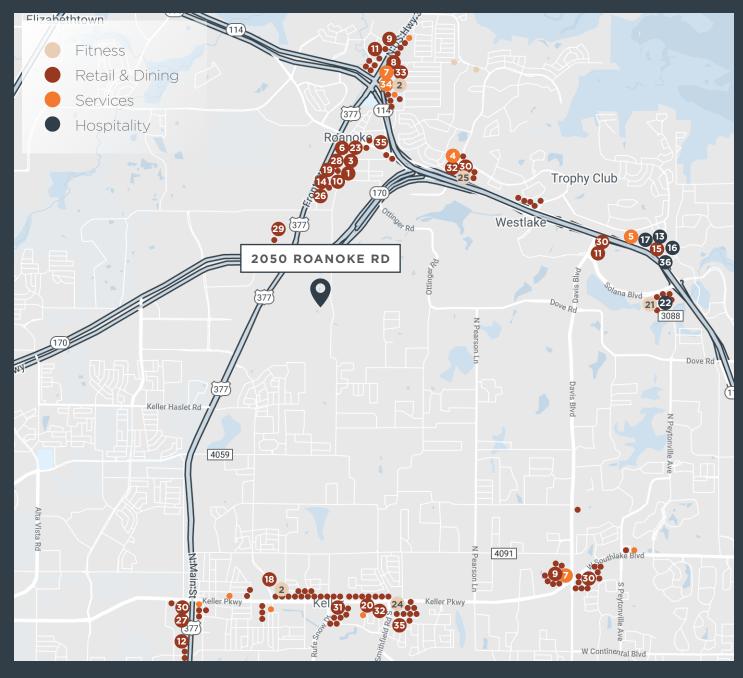

# Full floor or flexible multi-tenant floor plan layouts

- **1** 3 Vino Winery
- 2 Anytime Fitness
- Babe's Chicken Dinner House
- Bank of America
- Baylor Scott & White Medical Center (7) Homewood Suites by Hilton
- Bayou Jack's Cajun Grill
- 7 Chase Bank
- 8 Chick-Fil-A
- 9 Chipotle
- 0 Craft & Vine
- 11 CVS
- Devivo Bros Eatery

- Marriott.
- (13) Hampton Inn Trophy Club
- 14 Hard Eight BBQ
- 15 HG Sply Co.
- (16) Holiday Inn Trophy Club
- 18 iFratelli Pizza
- 19 Inzo Italian Kitchen
- 20 Jason's Deli
- 21 Larry North Fitness
- 2 Marriott Dallas/Fort Worth Westlake 🛛 3 Wells Fargo Bank
- 23 Oak St. Pie Co.
- 24 OrangeTheory Fitness

- 25 Performant Fitness Trophy Club
- 26 Roanoke ChopShop Live
- 27 Seven Mile Cafe
- 28 Soul Fire Brewing Company
- 29 Spec's Wines, Spirits, & Finer Foods
- 30 Starbucks
- 3 Summer Moon Coffee
- 32 Walgreens
- 33 Walmart Supercenter
- 35 Whataburger
- **36** Woodsprings Suites