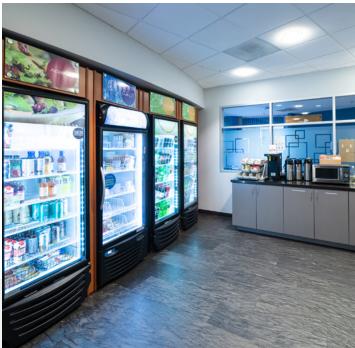

### Amenities

- Conference Room + Meeting Space
- Fully-Equipped Kitchen and On-Site Cafe
- Increased air filtration & bipolar ionization HVAC system
- Parking Garage with Covered Walkway
- Energy Efficient and Customizable-Controlled HVAC Design
- Adjacent to 300-acre Circle T Parkland
- Walking trails, courtyard, and outdoor seating
- 1 mile to Historic Downtown Roanoke featuring over60 restaurants
- 7 Minutes to Southlake Town Square
- 15 minutes to DFW Airport