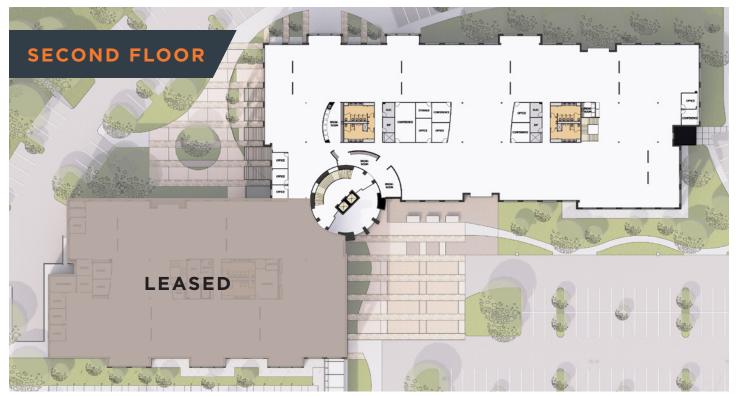

## Overview

130,199 RSF 2-Story Class A Office 78,373 RSF Available

7/1,000 RSF Parking Ratio

15-Minute Drive to Dallas/Fort Worth International Airport

Direct Access to State Highway 114

### OTHER BUILDING FEATURES

- 40,000 RSF floor flexible and efficient plates
- High finish atrium lobby with wood and stone
- Floor-to-ceiling glass
- Sustainable LEED design features
- Newly refurbished interiors with full cafeteria, and conference space
- Covered parking
- Security system with keyless entry & after-hours card access
- Immersed in integrated mixed-use master plan
- Walking trails, outdoor courtyard, and seating area