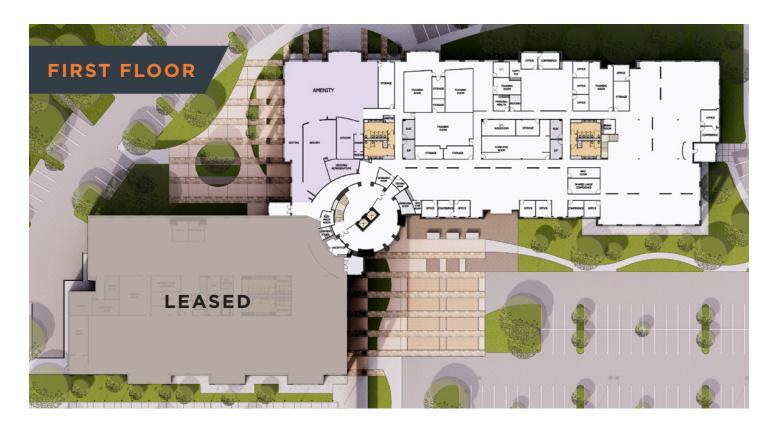

## Overview

130,199 RSF 2-Story Class A Office 78,373 RSF Available

7/1,000 RSF Parking Ratio

15-Minute Drive to Dallas/Fort Worth International Airport

Direct Access to State Highway 114

### OTHER BUILDING FEATURES

- 40,000 RSF floor flexible and efficient plates
- High finish atrium lobby with wood and stone
- Floor-to-ceiling glass
- Sustainable LEED design features
- Newly refurbished interiors with full cafeteria, and conference space
- Covered parking
- Security system with keyless entry & after-hours card access
- Immersed in integrated mixed-use master plan
- Walking trails, outdoor courtyard, and seating area