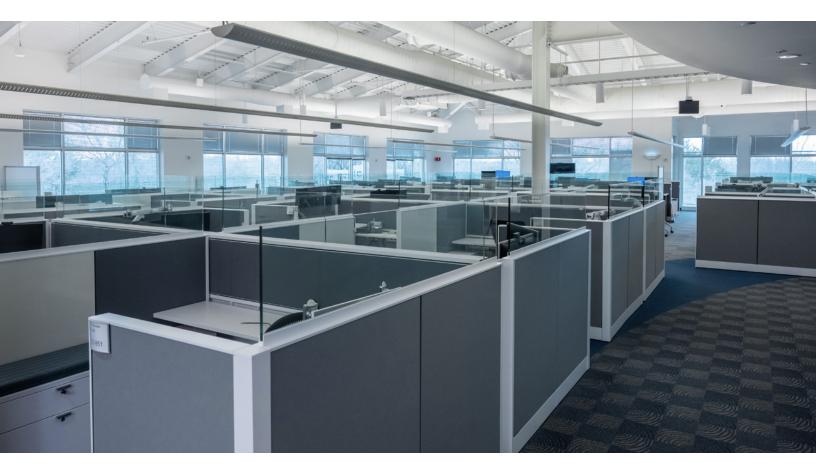

## Overview

130,199 RSF 2-Story Class A Office 78,373 RSF Available

7/1,000 RSF Parking Ratio

15-Minute Drive to Dallas/Fort Worth International Airport

Direct Access to State Highway 114

### OTHER BUILDING FEATURES

- 40,000 RSF floor flexible and efficient plates
- High finish atrium lobby with wood and stone
- Floor-to-ceiling glass
- Sustainable LEED design features
- Newly refurbished interiors with full cafeteria, and conference space
- Covered parking
- Security system with keyless entry & after-hours card access
- Immersed in integrated mixed-use master plan
- Walking trails, outdoor courtyard, and seating area