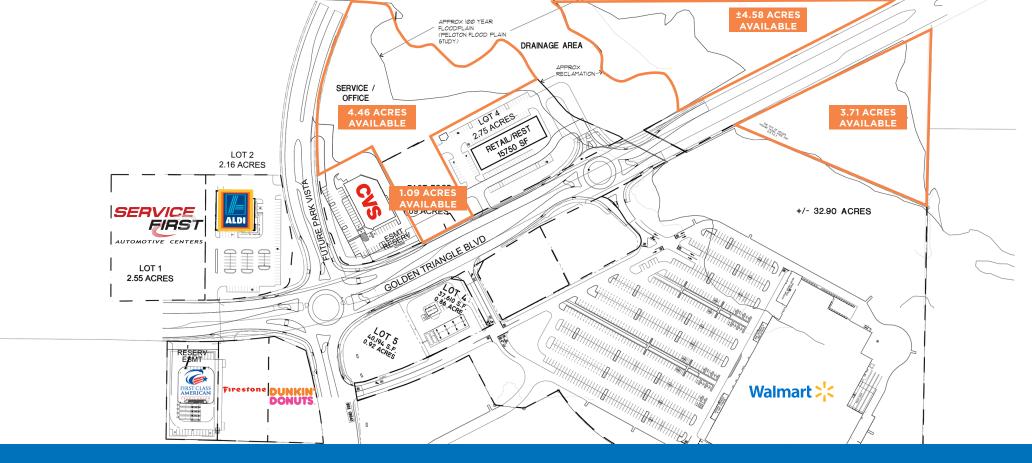

## Park Vista & Golden Triangle

PAD SITES AND RETAIL SPACE AVAILABLE

Park Vista Blvd and Golden Triangle Blvd Fort Worth, Texas 76177 Tarrant County

## Park Vista & Golden Triangle

- 1-2 acres of pad sites available
- Walmart anchors southeast corner of intersection

| RADIUS                    | 3 MILES   | 5 MILES   |
|---------------------------|-----------|-----------|
| 2019 Population           | 110,430   | 240,037   |
| 2024 Projected Population | 117,403   | 255,007   |
| 2010-2019 Growth          | 2.6%      | 2.4%      |
| 2019 Average HH Income    | \$126,230 | \$123,009 |
| Daytime Employment        | 25,729    | 52,114    |