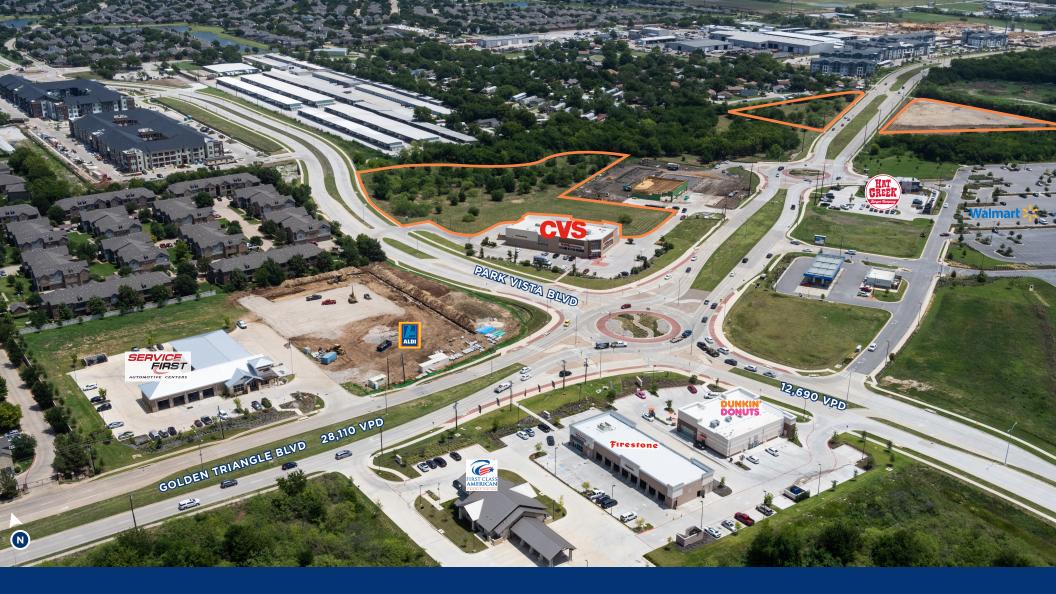

## Park Vista & Golden Triangle

PAD SITES AND RETAIL SPACE AVAILABLE

Park Vista Blvd and Golden Triangle Blvd Fort Worth, Texas 76177 Tarrant County

## Park Vista & Golden Triangle

- 1-2 acres of pad sites available
- Walmart anchors southeast corner of intersection

| RADIUS                    | 3 MILES   | 5 MILES   |
|---------------------------|-----------|-----------|
| 2019 Population           | 110,430   | 240,037   |
| 2024 Projected Population | 117,403   | 255,007   |
| 2010-2019 Growth          | 2.6%      | 2.4%      |
| 2019 Average HH Income    | \$126,230 | \$123,009 |
| Daytime Employment        | 25,729    | 52,114    |